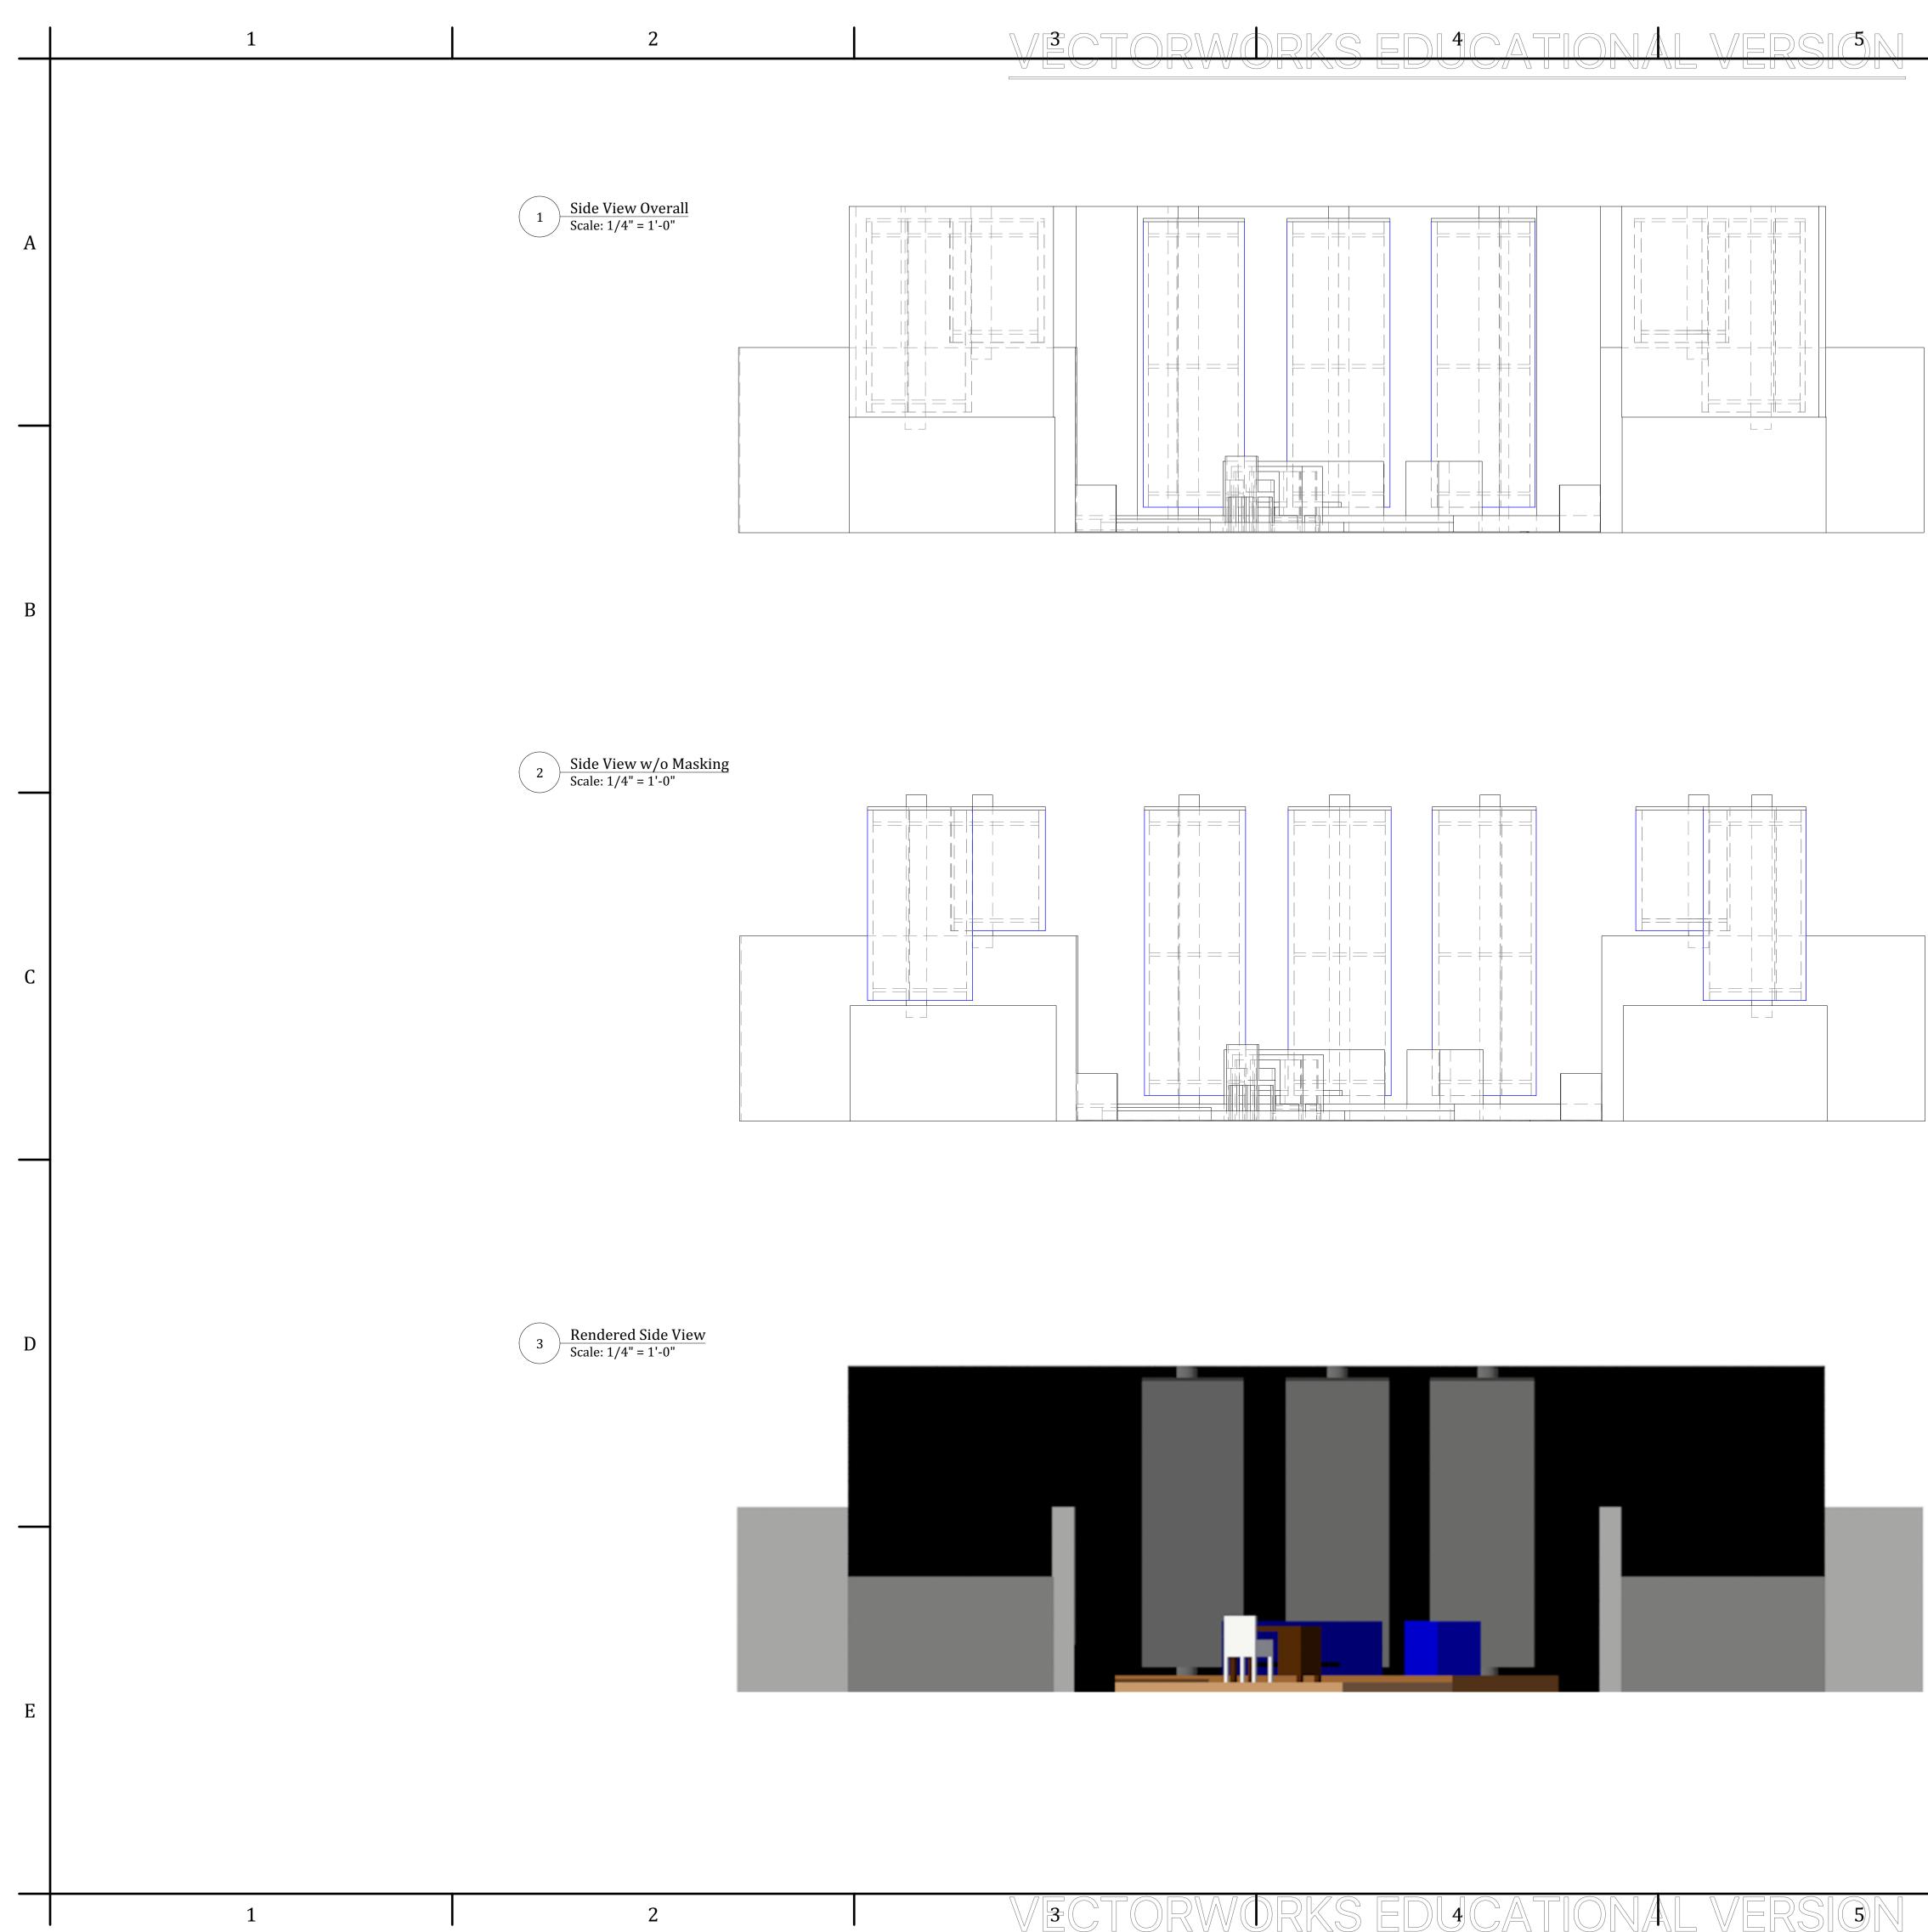

| <br> | <br> |  |
|------|------|--|
|      |      |  |

| Scenic Designer:<br>Abigaile M. Wiker |          |
|---------------------------------------|----------|
| Company:<br>PSCS<br>Centre Stage      | А        |
| Production:                           |          |
| Syliva                                |          |
| Director:                             |          |
| Director                              |          |
| Scenic Designer:                      |          |
| Abigaile M. Wiker                     | В        |
| Technical Director:                   |          |
| Technical Director                    |          |
| Plan:                                 |          |
| Front View                            |          |
| Sheet Number:                         |          |
| <b>^</b>                              |          |
| 3                                     | C        |
| of: 8                                 |          |
| Drawn By:                             |          |
| Abigaile M. Wiker                     |          |
| Scale:                                |          |
| <u>1:4</u>                            |          |
| Date:                                 |          |
| 9/20/16<br>Revision Date:             |          |
| 12/3/16                               | D        |
| Advisor:                              |          |
| Dan Robinson                          |          |
|                                       |          |
| Notes:                                | <u> </u> |
|                                       |          |
|                                       |          |
|                                       |          |
|                                       | E        |
| Venue:                                |          |
| Pavilion Theatre                      |          |
| Address:<br>University Park           |          |
| 7                                     | <u> </u> |