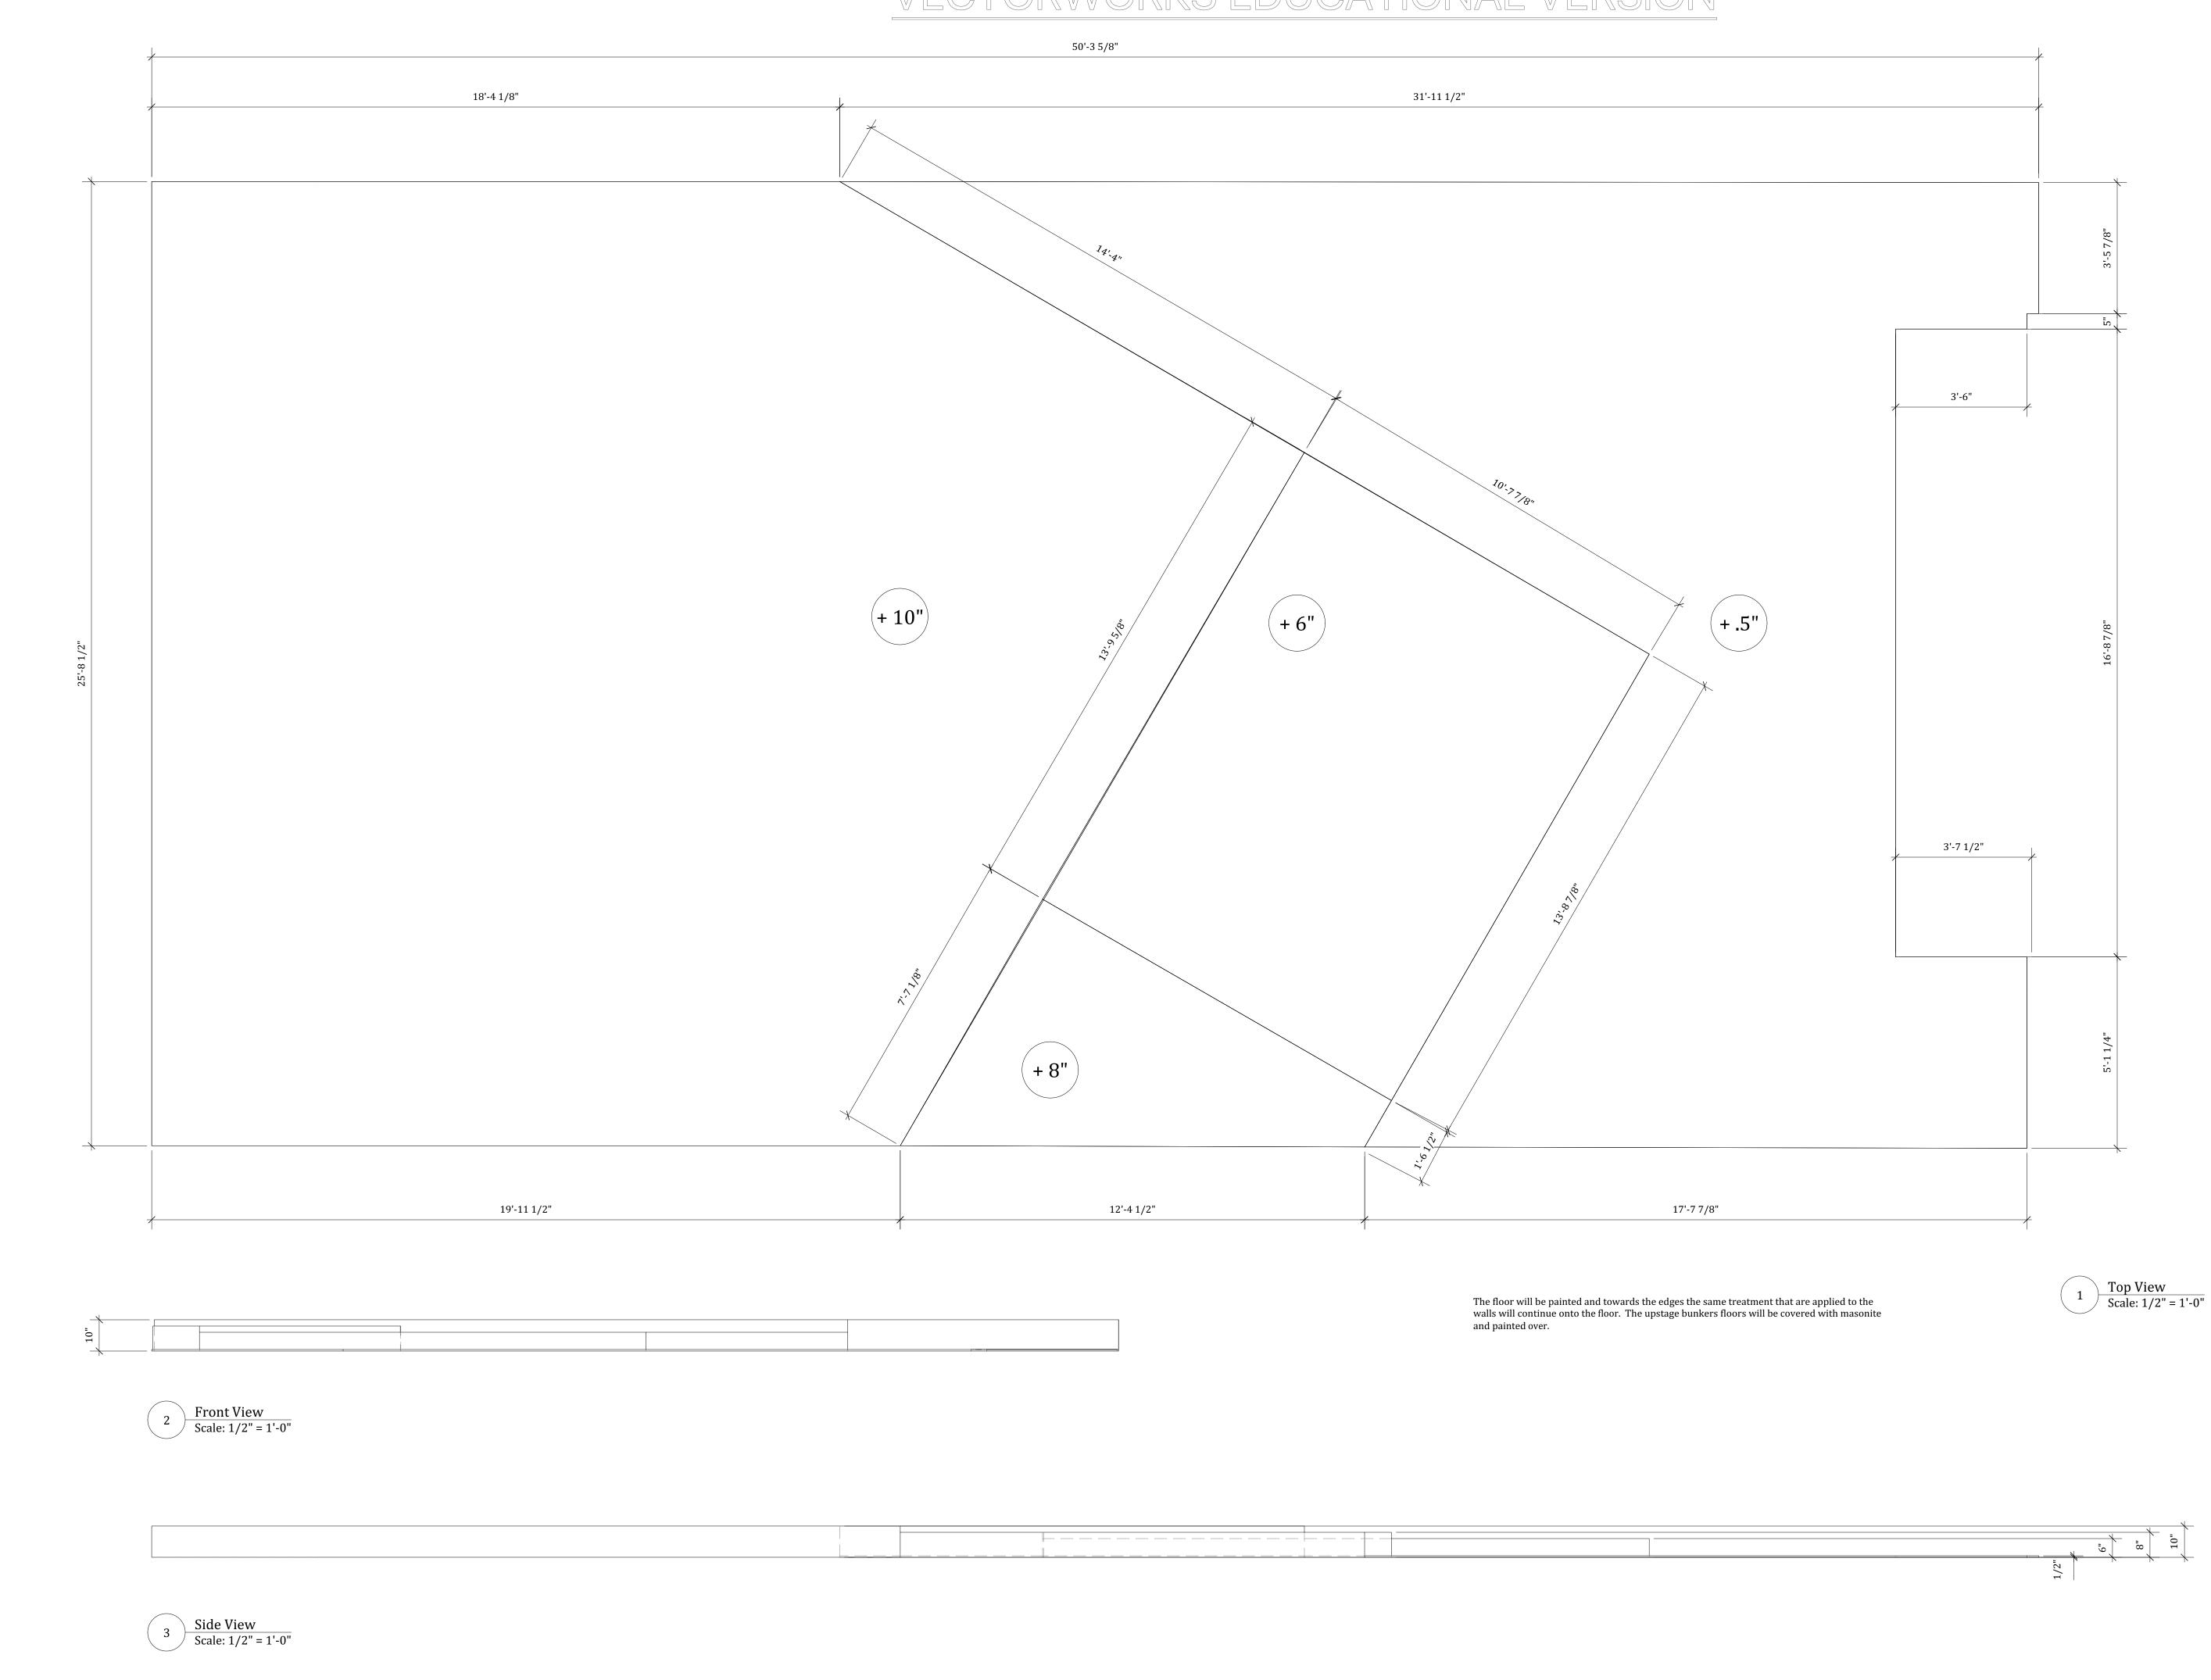

## 2 VECTORWORKS EDUCATIONAL VERSION

| Scenic Designer:<br>Abigaile M. Wiker |
|---------------------------------------|
| Company:                              |
| PSCS                                  |
| Centre Stage                          |
| Production:                           |
|                                       |
| Syliva                                |
| Director:                             |
| Director                              |
| Scenic Designer:                      |
| Abigaile M. Wiker                     |
| Technical Director:                   |
| Technical Director                    |
|                                       |
| Plan:                                 |
| Platforms & Deck                      |
| Sheet Number:                         |
| <b>4</b><br>of: 8                     |
| Drawn By:                             |
| Abigaile M. Wiker                     |
| Scale:                                |
| 1:4                                   |
| Date:                                 |
| 9/20/16                               |
| Revision Date:                        |
| 12/3/16                               |
| Advisor:                              |
| Dan Robinson                          |
| Notes:                                |
|                                       |
|                                       |
|                                       |
|                                       |
|                                       |
|                                       |
| Vonue                                 |
| Venue:<br>Pavilion Theatre            |