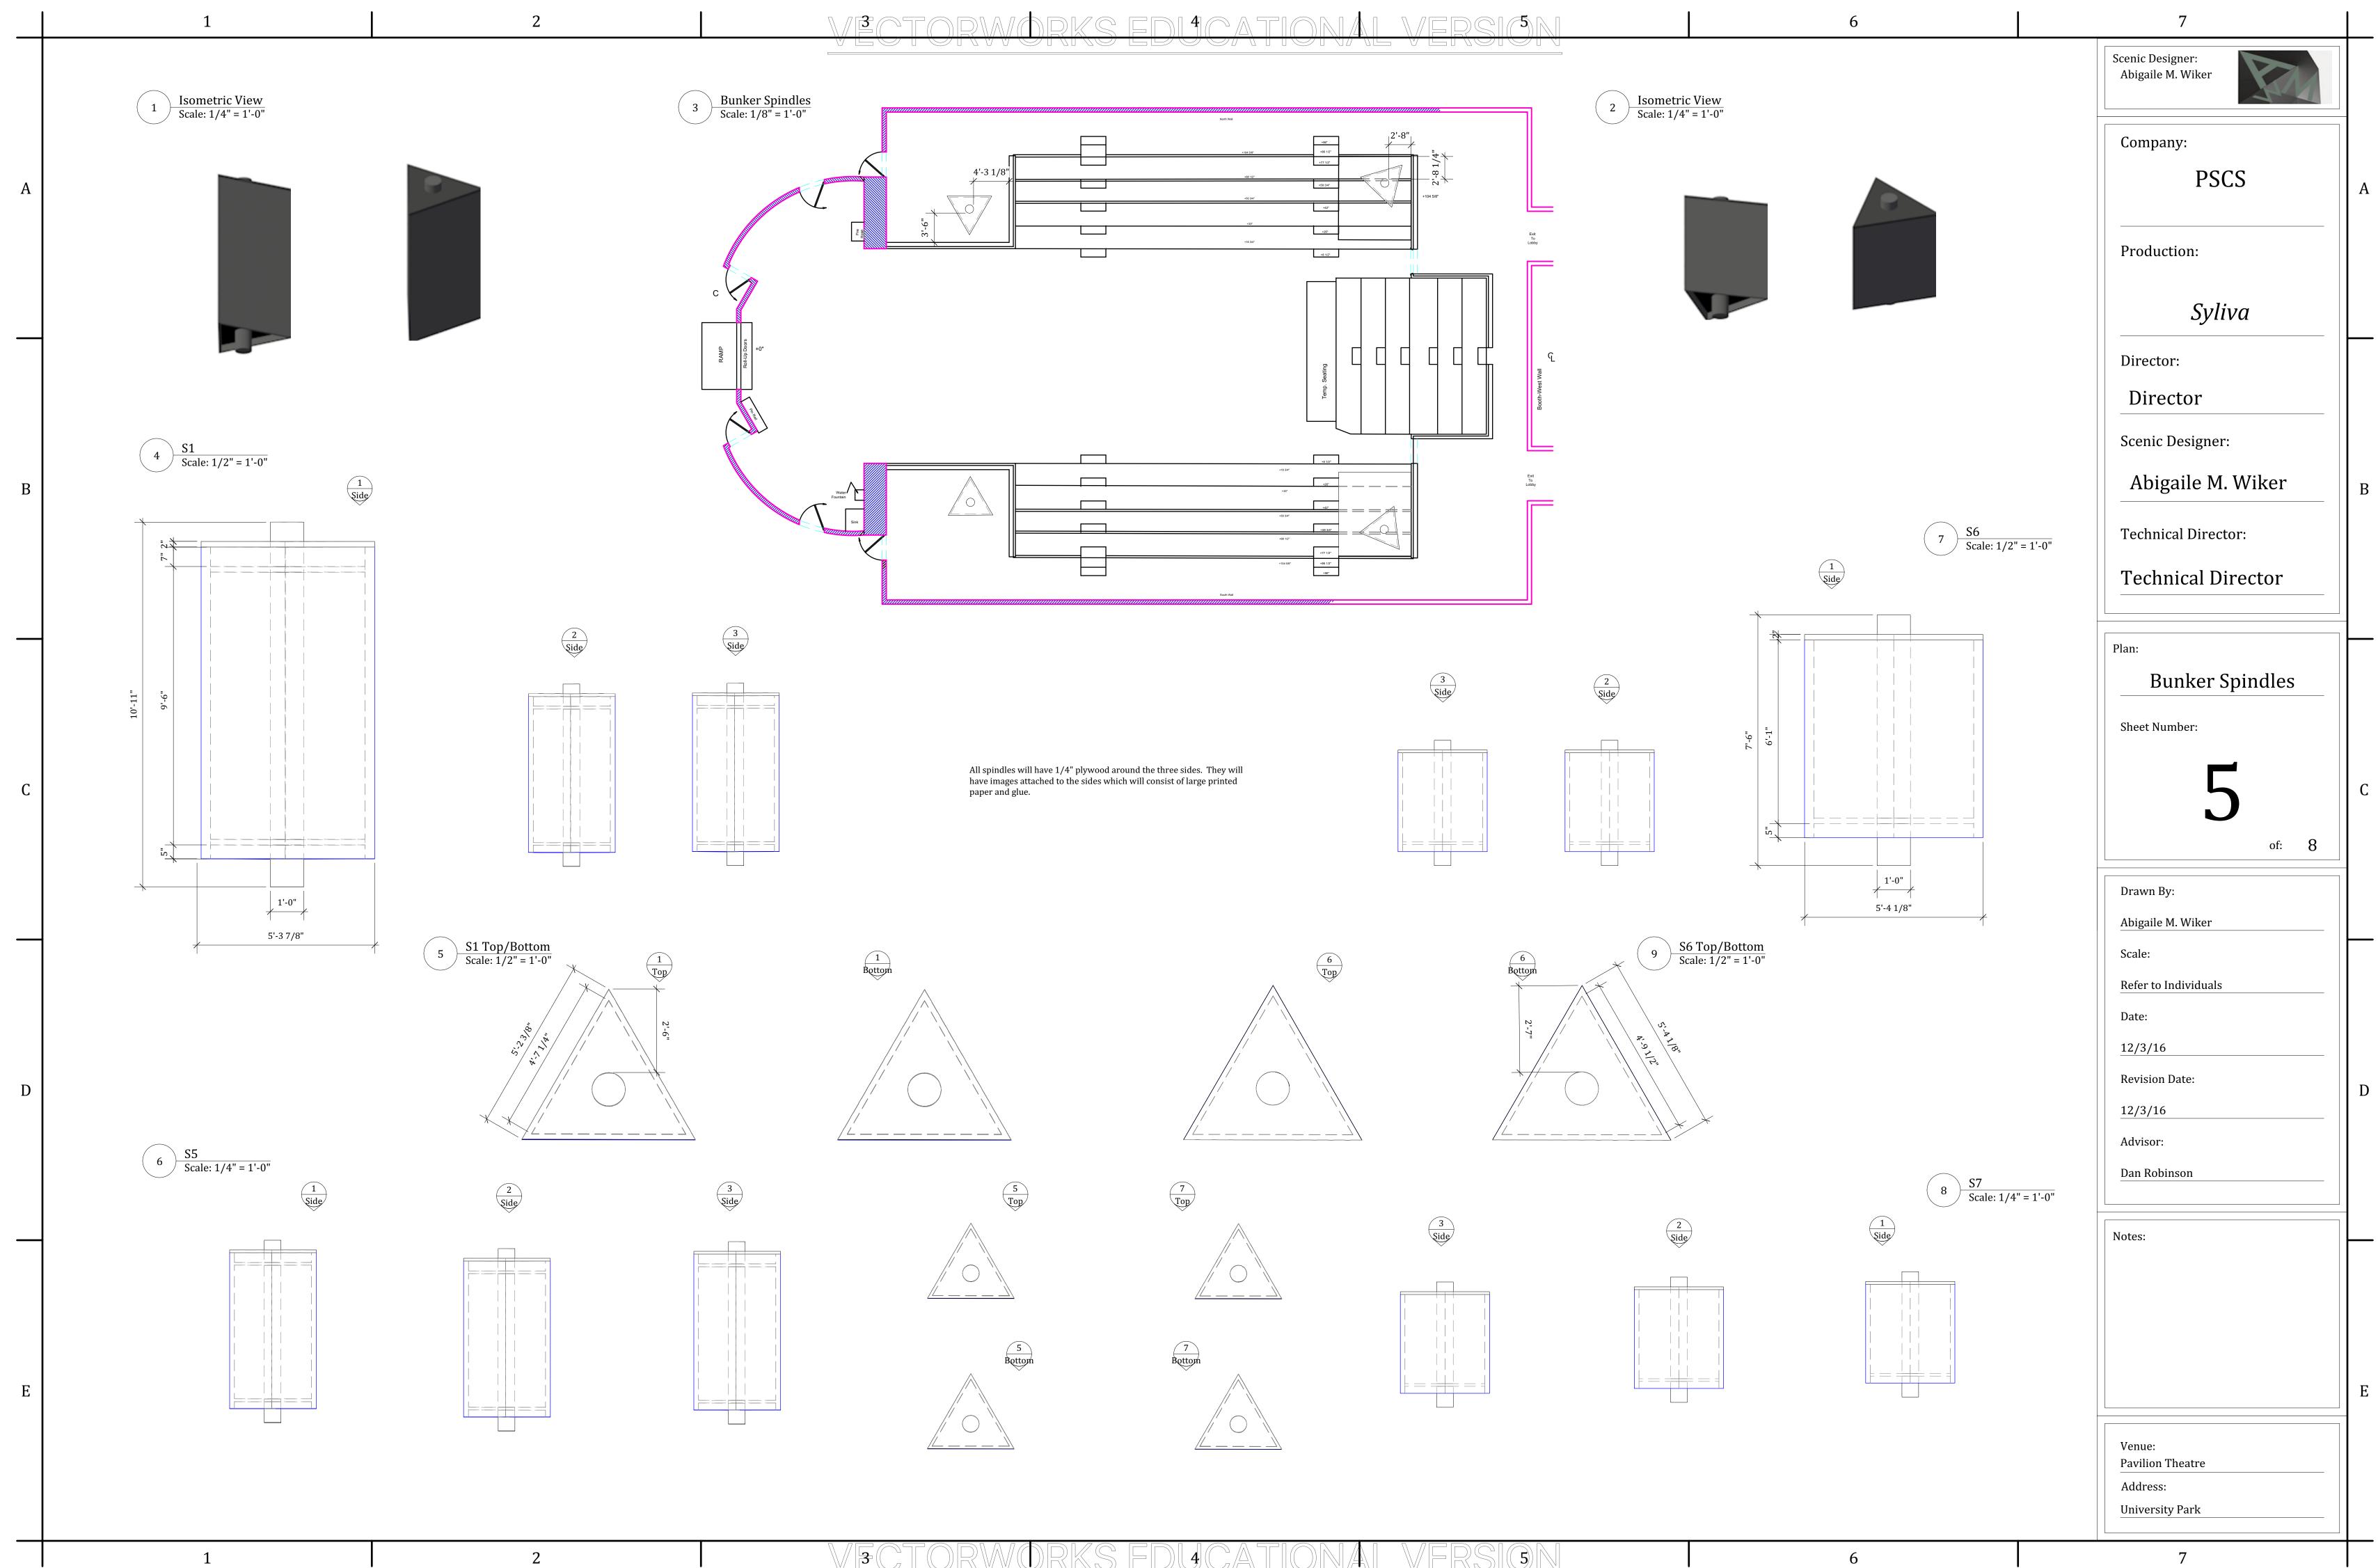

| Scenic Designer:<br>Abigaile M. Wiker                                                                                                     |   |
|-------------------------------------------------------------------------------------------------------------------------------------------|---|
| Company:                                                                                                                                  |   |
| PSCS<br>Centre Stage                                                                                                                      | A |
| Production:                                                                                                                               |   |
| Syliva                                                                                                                                    |   |
| Director:                                                                                                                                 |   |
| Director                                                                                                                                  |   |
| Scenic Designer:                                                                                                                          |   |
| Abigaile M. Wiker                                                                                                                         | В |
| Technical Director:                                                                                                                       |   |
| Technical Director                                                                                                                        |   |
|                                                                                                                                           |   |
| Plan:                                                                                                                                     |   |
| Side View                                                                                                                                 |   |
| Sheet Number:                                                                                                                             |   |
| 2                                                                                                                                         | C |
|                                                                                                                                           |   |
|                                                                                                                                           |   |
| of: 8                                                                                                                                     |   |
| Drawn By:                                                                                                                                 |   |
| Drawn By: Abigaile M. Wiker                                                                                                               |   |
| Drawn By:                                                                                                                                 |   |
| Drawn By:<br>Abigaile M. Wiker<br>Scale:                                                                                                  |   |
| Drawn By:<br><u>Abigaile M. Wiker</u><br>Scale:<br><u>1:4</u>                                                                             |   |
| Drawn By:   Abigaile M. Wiker   Scale:   1:4   Date:                                                                                      | D |
| Drawn By:<br><u>Abigaile M. Wiker</u><br>Scale:<br><u>1:4</u><br>Date:<br><u>9/20/16</u>                                                  | D |
| Drawn By:<br><u>Abigaile M. Wiker</u><br>Scale:<br><u>1:4</u><br>Date:<br><u>9/20/16</u><br>Revision Date:<br><u>12/3/16</u><br>Advisor:  | D |
| Drawn By:   Abigaile M. Wiker   Scale:   1:4   Date:   9/20/16   Revision Date:   12/3/16                                                 | D |
| Drawn By:<br><u>Abigaile M. Wiker</u><br>Scale:<br><u>1:4</u><br>Date:<br><u>9/20/16</u><br>Revision Date:<br><u>12/3/16</u><br>Advisor:  | D |
| Drawn By:   Abigaile M. Wiker   Scale:   1:4   Date:   9/20/16   Revision Date:   12/3/16   Advisor:   Dan Robinson                       | D |
| Drawn By:   Abigaile M. Wiker   Scale:   1:4   Date:   9/20/16   Revision Date:   12/3/16   Advisor:   Dan Robinson                       | D |
| Drawn By:   Abigaile M. Wiker   Scale:   1:4   Date:   9/20/16   Revision Date:   12/3/16   Advisor:   Dan Robinson                       | D |
| Drawn By:   Abigaile M. Wiker   Scale:   1:4   Date:   9/20/16   Revision Date:   12/3/16   Advisor:   Dan Robinson                       | D |
| Drawn By:   Abigaile M. Wiker   Scale:   1:4   Date:   9/20/16   Revision Date:   12/3/16   Advisor:   Dan Robinson                       | D |
| Drawn By:   Abigaile M. Wiker   Scale:   1:4   Date:   9/20/16   Revision Date:   12/3/16   Advisor:   Dan Robinson                       | D |
| Drawn By:   Abigaile M. Wiker   Scale:   1:4   Date:   9/20/16   Revision Date:   12/3/16   Advisor:   Dan Robinson     Notes:     Venue: | D |