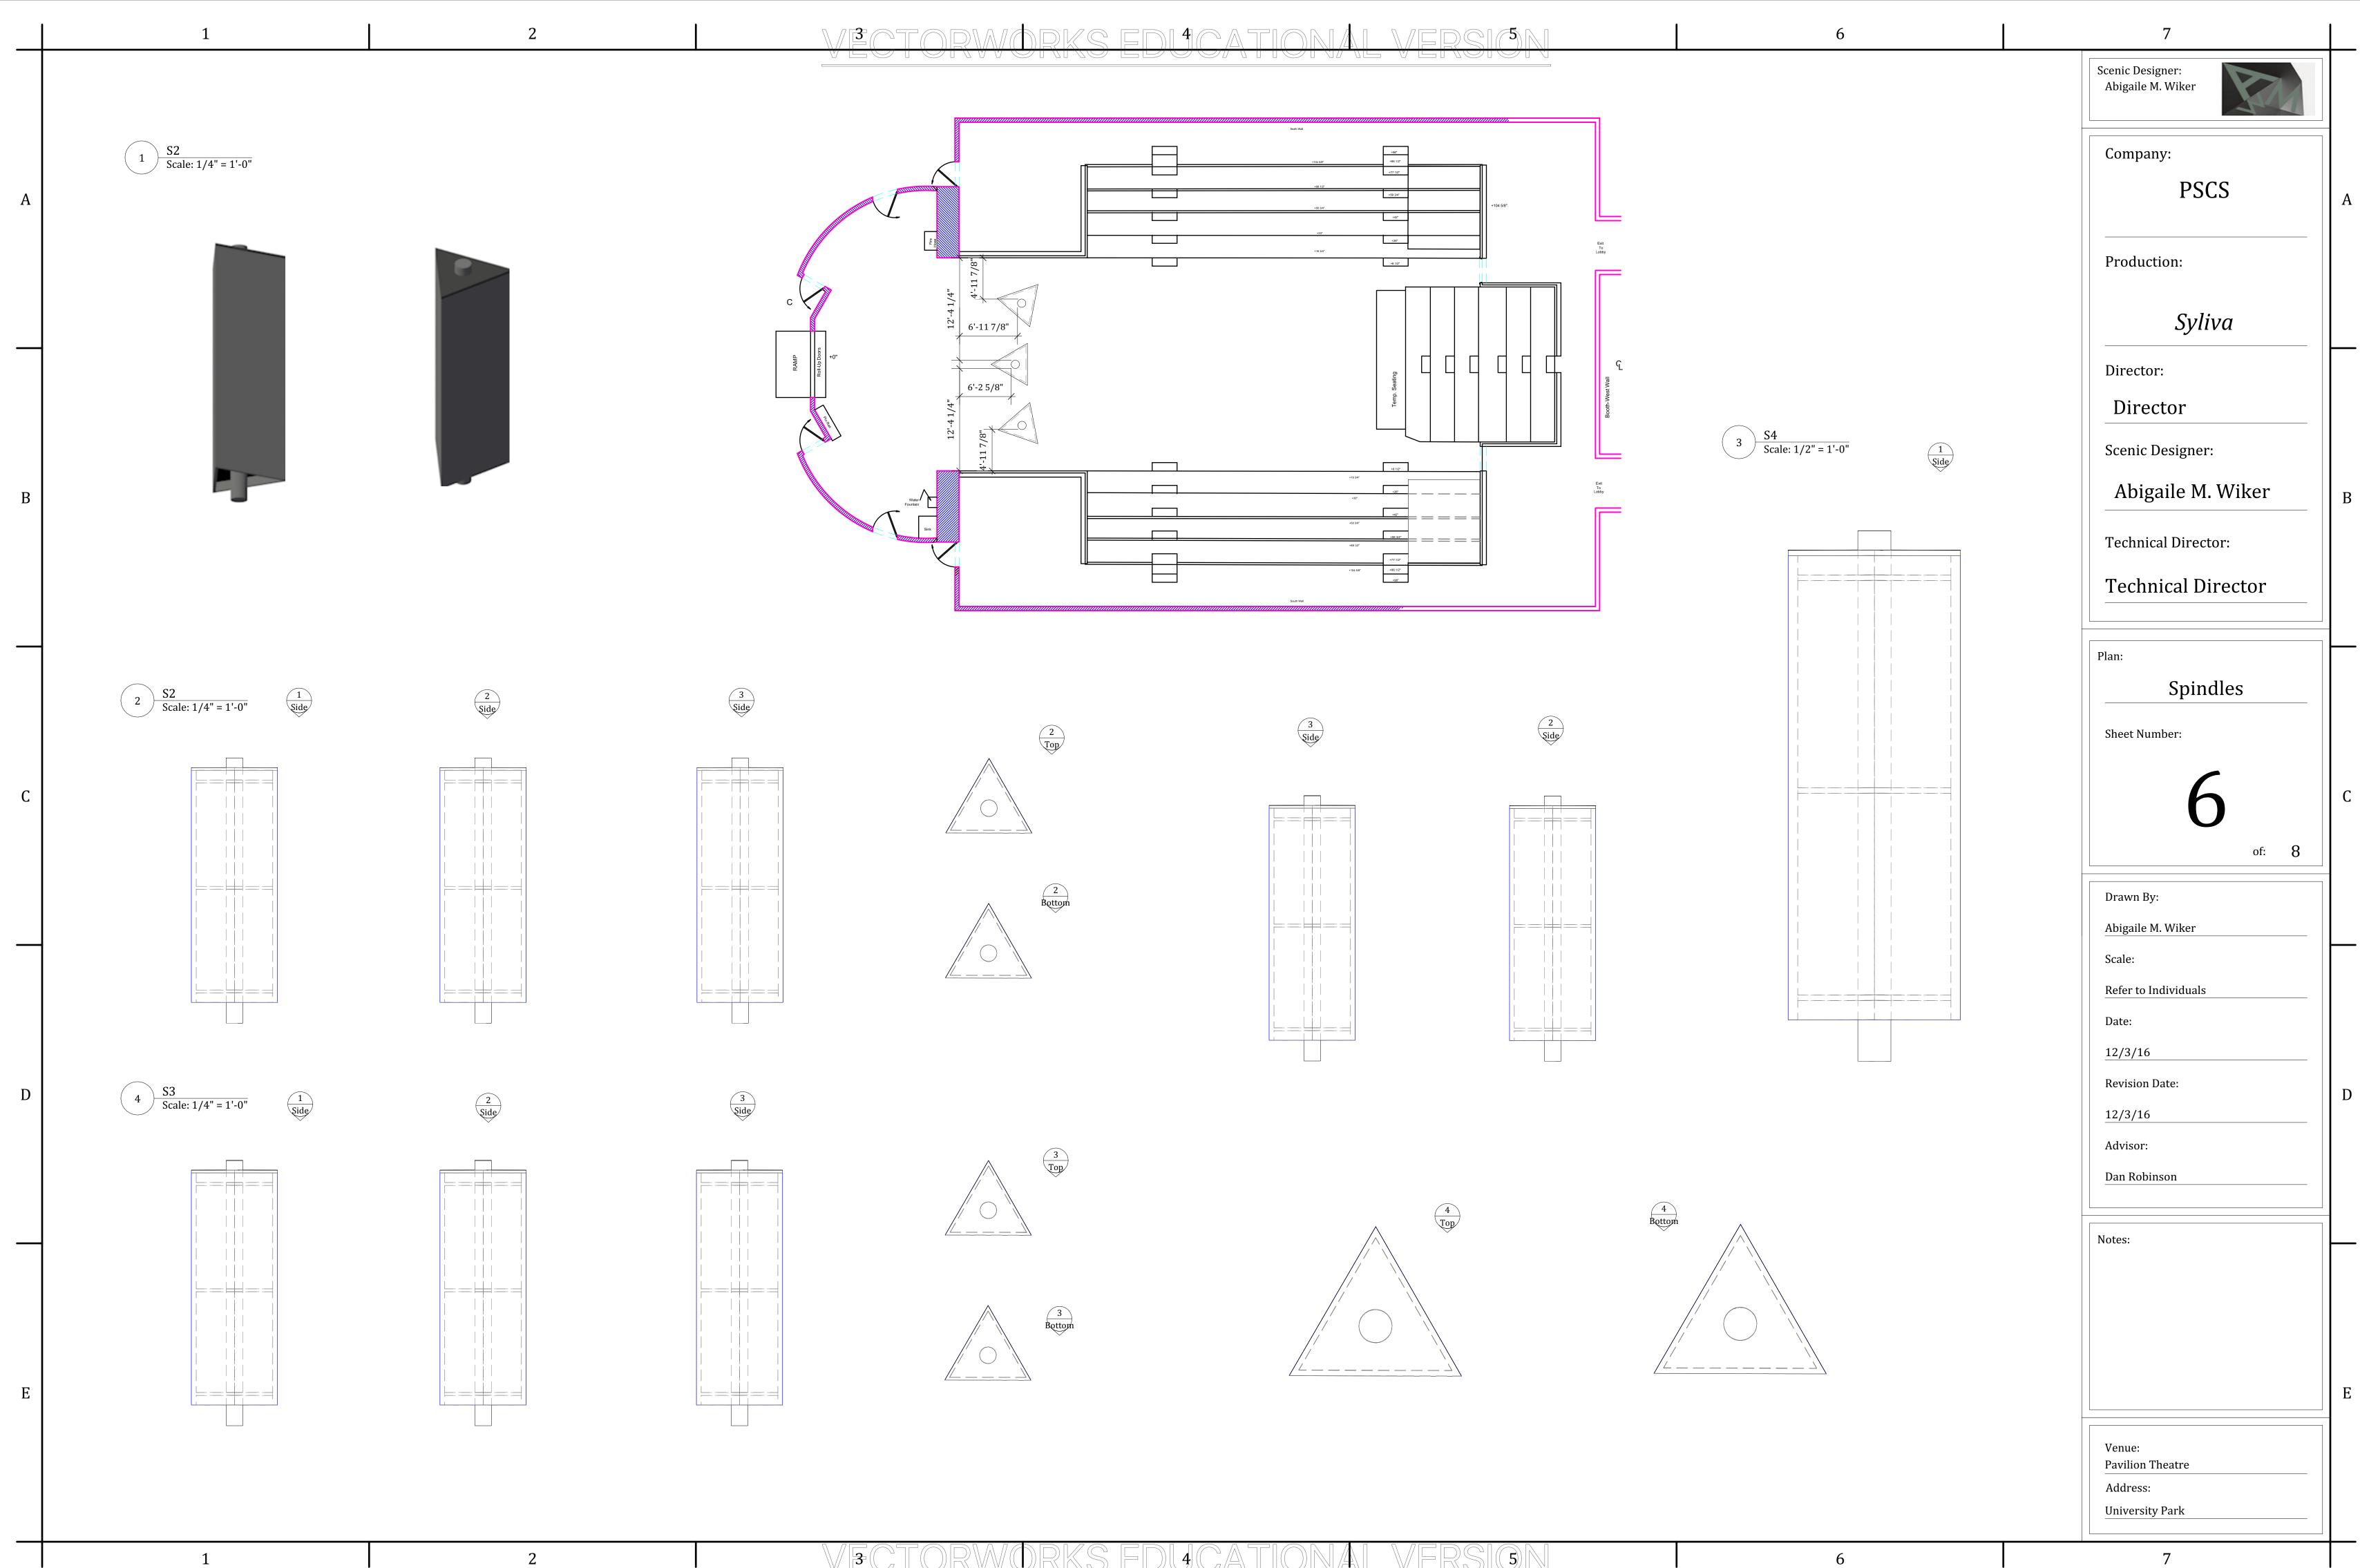

## 2 VECTORWORKS EDUCATIONAL VERSION

| Scenic Designer:<br>Abigaile M. Wiker |
|---------------------------------------|
| Company:                              |
| PSCS                                  |
| Centre Stage                          |
| Production:                           |
|                                       |
| Syliva                                |
| Director:                             |
| Director                              |
| Scenic Designer:                      |
| Abigaile M. Wiker                     |
| Technical Director:                   |
| Technical Director                    |
|                                       |
| Plan:                                 |
| Platforms & Deck                      |
| Sheet Number:                         |
| <b>4</b><br>of: 8                     |
| Drawn By:                             |
| Abigaile M. Wiker                     |
| Scale:                                |
| 1:4                                   |
| Date:                                 |
| 9/20/16                               |
| Revision Date:                        |
| 12/3/16                               |
| Advisor:                              |
| Dan Robinson                          |
| Notes:                                |
|                                       |
|                                       |
|                                       |
|                                       |
|                                       |
|                                       |
| Vonue                                 |
| Venue:<br>Pavilion Theatre            |