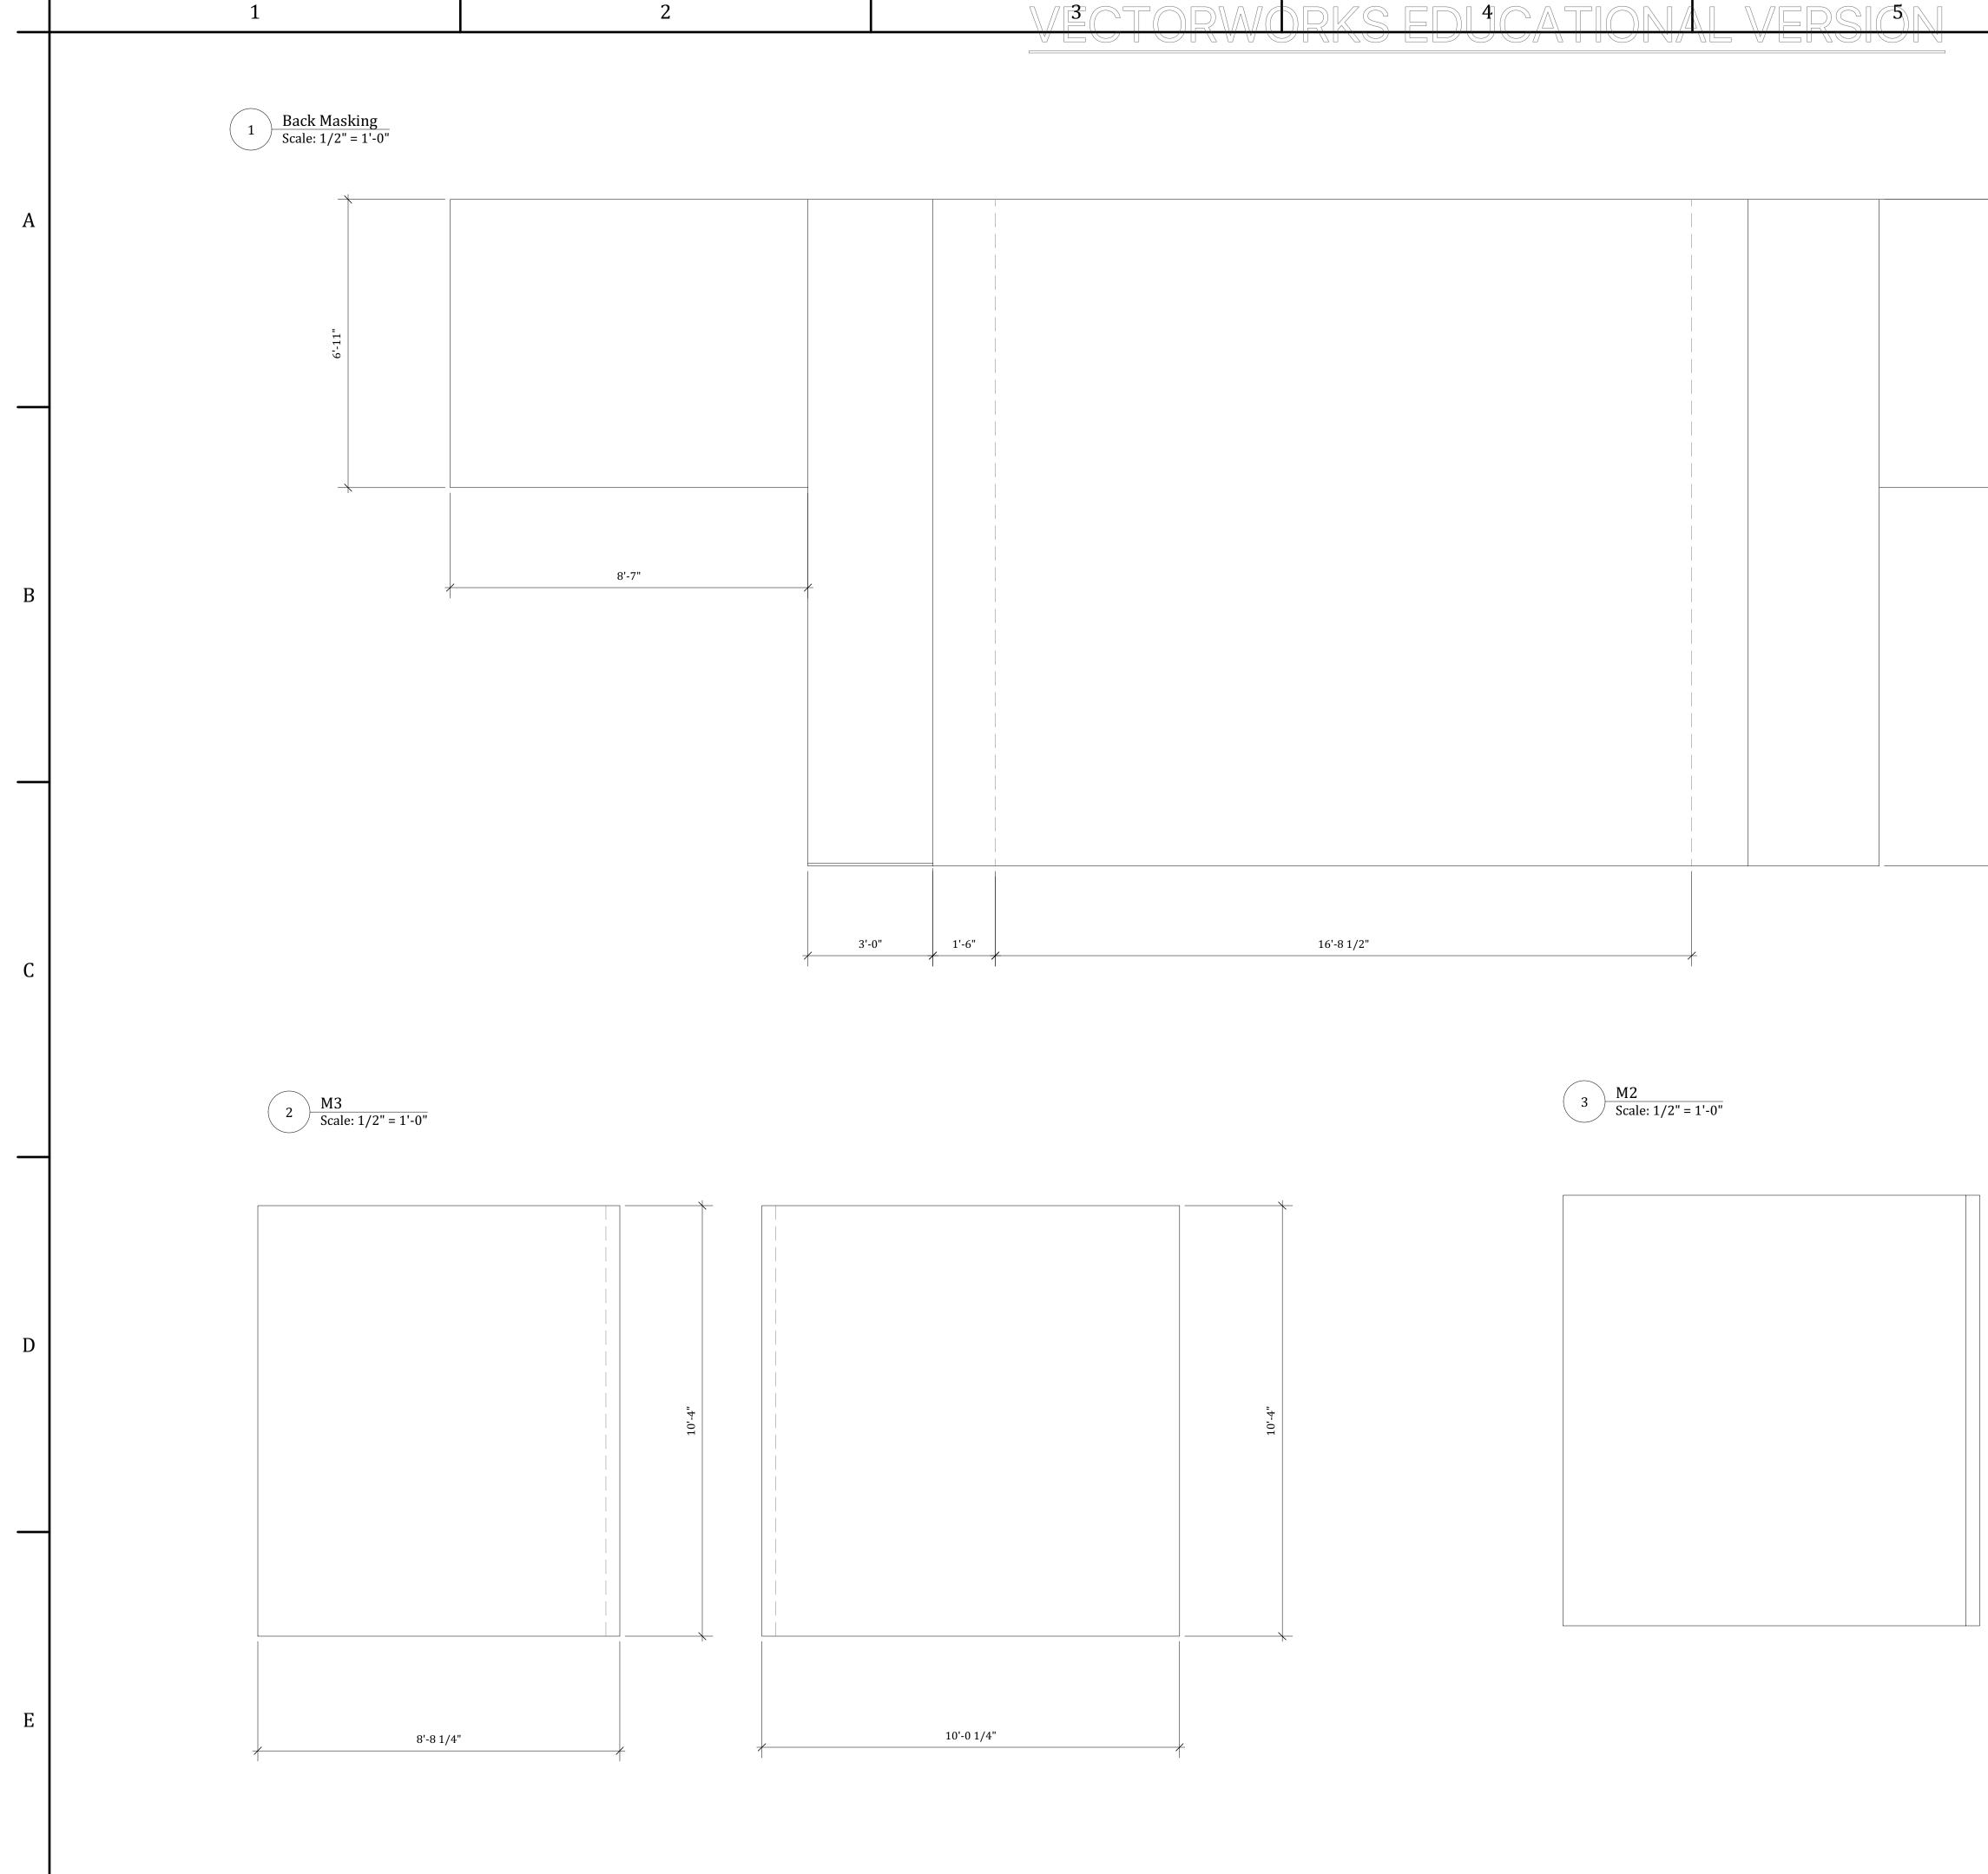

| 6        | 7                                     | <u> </u> |
|----------|---------------------------------------|----------|
|          | Scenic Designer:<br>Abigaile M. Wiker |          |
|          | Company:                              |          |
|          | PSCS                                  | A        |
|          | Production:                           |          |
|          | Syliva                                |          |
|          | Director:                             |          |
|          | Director                              |          |
| 16'-0"   | Scenic Designer:                      |          |
|          | Abigaile M. Wiker                     | В        |
|          | Technical Director:                   |          |
|          | Technical Director                    |          |
|          | Plan:                                 | <br>     |
|          | Masking                               |          |
| <u>\</u> | Sheet Number:                         |          |
|          | 7                                     | C        |
|          |                                       |          |
|          | of: 8                                 |          |
|          | Drawn By:                             |          |
|          | Abigaile M. Wiker<br>Scale:           |          |
|          | 1:2                                   |          |
|          | Date:                                 |          |
|          | 12/3/16                               |          |
|          | Revision Date:                        | D        |
|          | 12/3/16<br>Advisor:                   |          |
|          | Dan Robinson                          |          |
|          | Notes:                                | <br>     |
|          |                                       |          |
|          |                                       |          |
|          |                                       |          |
|          |                                       | E        |
|          | Venue:                                |          |
|          | Pavilion Theatre                      |          |
|          | Address:<br>University Park           |          |
| 6        | 7                                     |          |