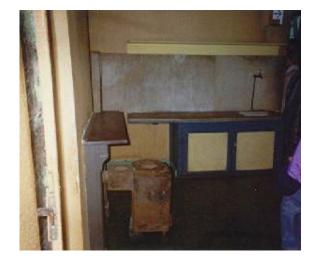

ELEVATION E

Scale: 1/2" = 1'-0"

KITCHEN REFERENCE IMAGES

 $\mathbf{X}$ 

SECTION E

Scale: 1/2" = 1'-0"

ELEVATION BEAMS Scale: 3/8" = 1'-0"

TOP VIEW BEAMS Scale: 3/8" = 1'-0"