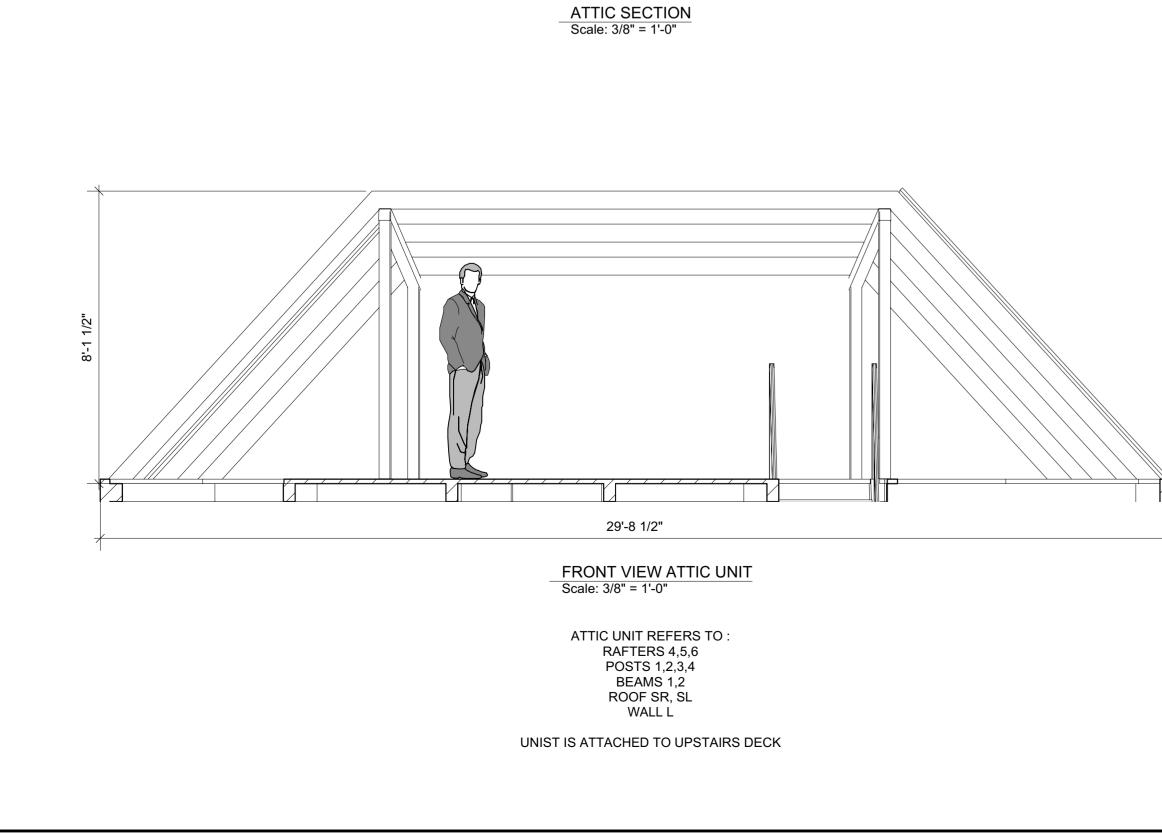

ALL POSTS, BEAMS, AND SUPPORTS ARE ROUGH CUT TIMBER AS SEEN IN REFERENCE IMAGE. BEAMS ARE 4"X6" AND SUPPORTS AND POSTS ARE 4"X4". ALL ARE WORN AT CORNERS.

Abigaile Wiker Scenic Designer www.abigailewiker.com abbeywiker@gmail.com 609-668-7645 PRODUCTION: THE DIARY OF ANNE FRANK VENUE: PLAYWRIGHTS HORIZONS 416 WEST 42 ST. 4th FLOOR NEW YORK, NY 10036 BY: FRANCES GOODRICH & ALBERT HACKETT DIRECTED BY: SCENIC DESIGN: ABIGAILE WIKER SHEET: SCALE: REFER TO INDIVIDUAL DRAWING: STAIRS & BEAMS DRAWING SCHEDULE: 1 - GROUND PLAN 2 - SECTION 3 - DECK & TOP FLOOR 4 - FLOOR WALLS 5 - FLOOR WALLS 6 - STAIRS & DOWNSTAIRS BEAMS 7 - ROOF & UPSTAIRS BEAMS 8 - PORTALS, MASKING, & BORDER 9 - FRONT RENDERED VIEW START DATE: 05/10/2018 **REVISION DATE:** 06/11/2018 **REVISION NUMBER:** #04 FINALS THIS DRAWING REPRESENTS VISUAL CONCEPTS AND CONSTRUCTION SUGGESTIONS ONLY. The designer is unqualified to determine the structural or electrical appropriateness of this design, and will not assume responsibility for improper engineering, construction, handling, or use. All materials and construction must comply with the most stringent applicable Federal and local Fire, Safety, Energy, and Environmental Codes.

ALL ATTIC RAFTERS AND BEAMS HAVE THE LOOK OF RE-SAWN TIMBER.

PLAN RAFTER 6 Scale: 1/4" = 1'-0"

– RAFTERS 1,2,3 ARE

PORTALS AND HUNG FROM LINESETS. SEE SHEET 8 FOR

MORE INFORMATION.

ATTACHED TO CORSPONDING

SCENIC TREATMENT IS AGED & DISTRESSED WOOD PLANKS WITH SATIN FINISH 4'-3 1/2"