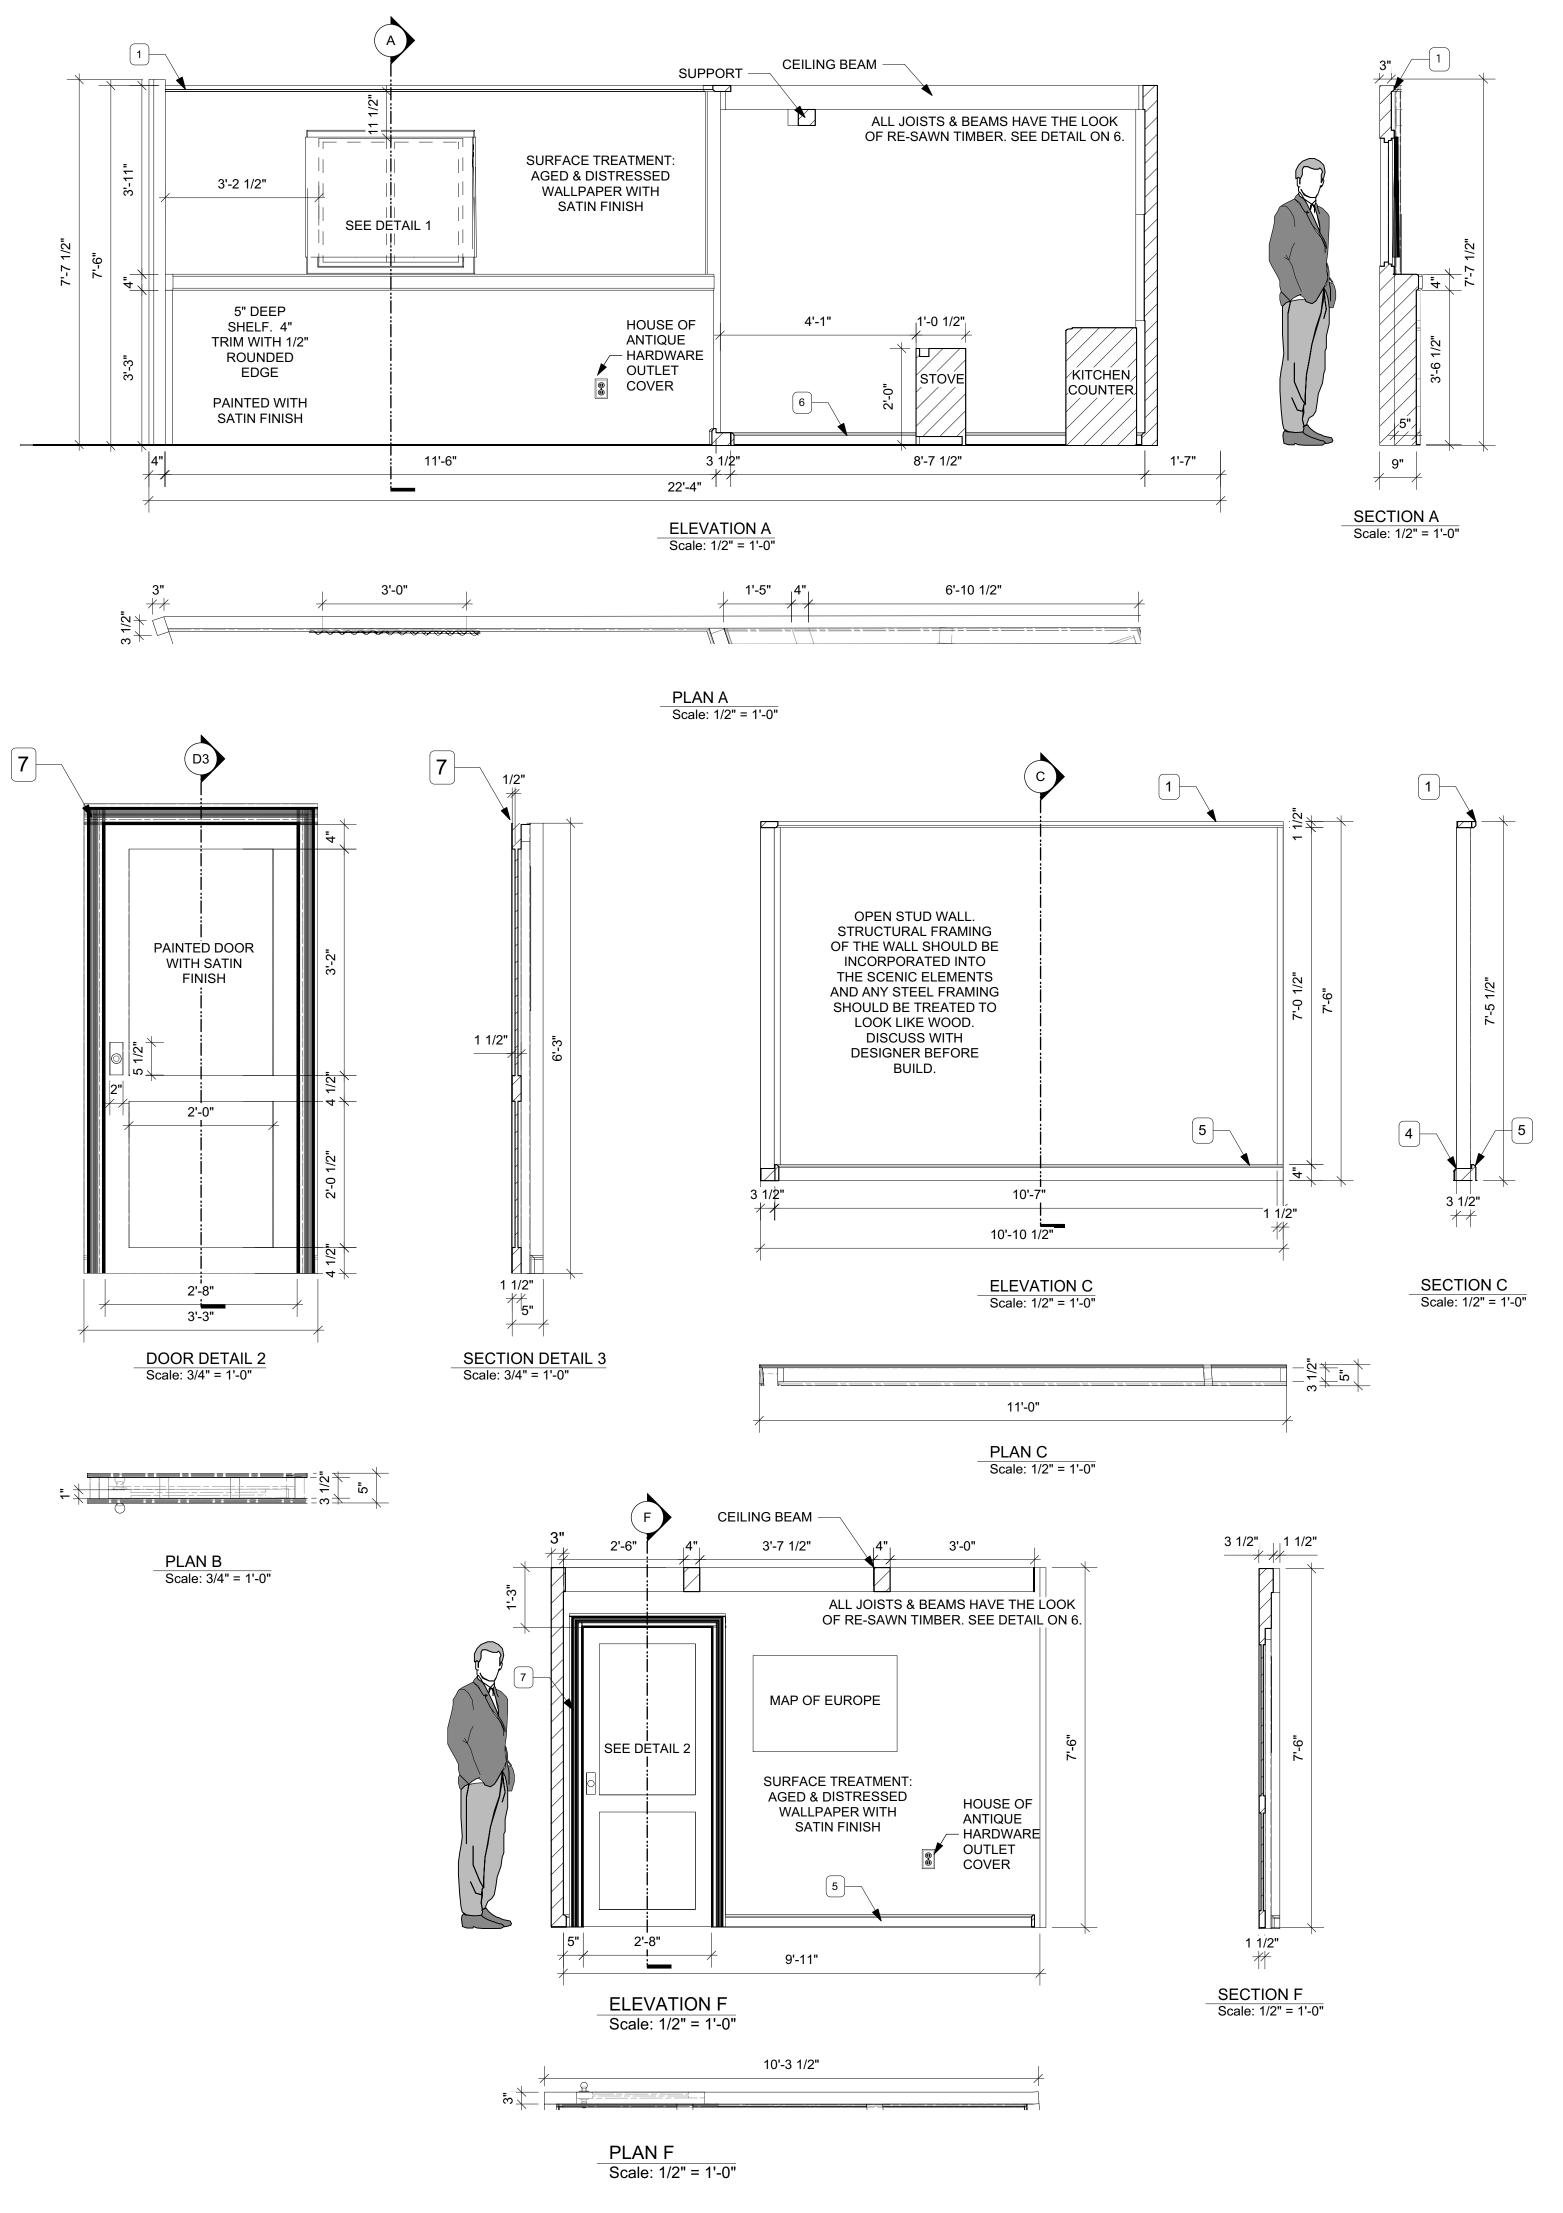

PLAN DETAIL 1 Scale: 3/4" = 1'-0"

SECTION D Scale: 1/2" = 1'-0"

2'-9"

1'-5"

PLAN D Scale: 1/2" = 1'-0"

ALL WALLS ARE 7'6" TALL AND 3" DEEP. SURFACE TREATMENT OF WALLS ARE AGED AND DISTRESSED WALLPAPER WITH SATIN FINISH. ALL MOULDING IS TO BE PAINTED WITH SATIN FINISH.

WALLS B & C ARE MEANT TO LOOK LIKE OPEN STUD WALL ONLY FRAMING THE OUTER EDGE OF THE WALL AND ABOVE THE DOOR. MOULDING IS ATTACHED TO OPEN STUD WALLS AT TOP AND BOTTOM. SEE DETAILS FOR CEILING MOULDING AND BASEBOARDS ON SHEET 5.

KITCHEN COUNTER IS TO BE CUSTOM BUILT. SEE ATTACHED DETAIL DRAWING AND RESEARCH. OVEN, FAUCET, STOVE ARE TO BE PURCHASED. REFER TO REFERENCE RESEARCH FOR TEH TYPE OF APPLIANCE NEEDED.

PRATICAL LIGHTS ARE TO BE OPERATED BY LIGHT BOARD. ACTORS DO NOT TURN ON/OFF LIGHTS THEMSELVES.