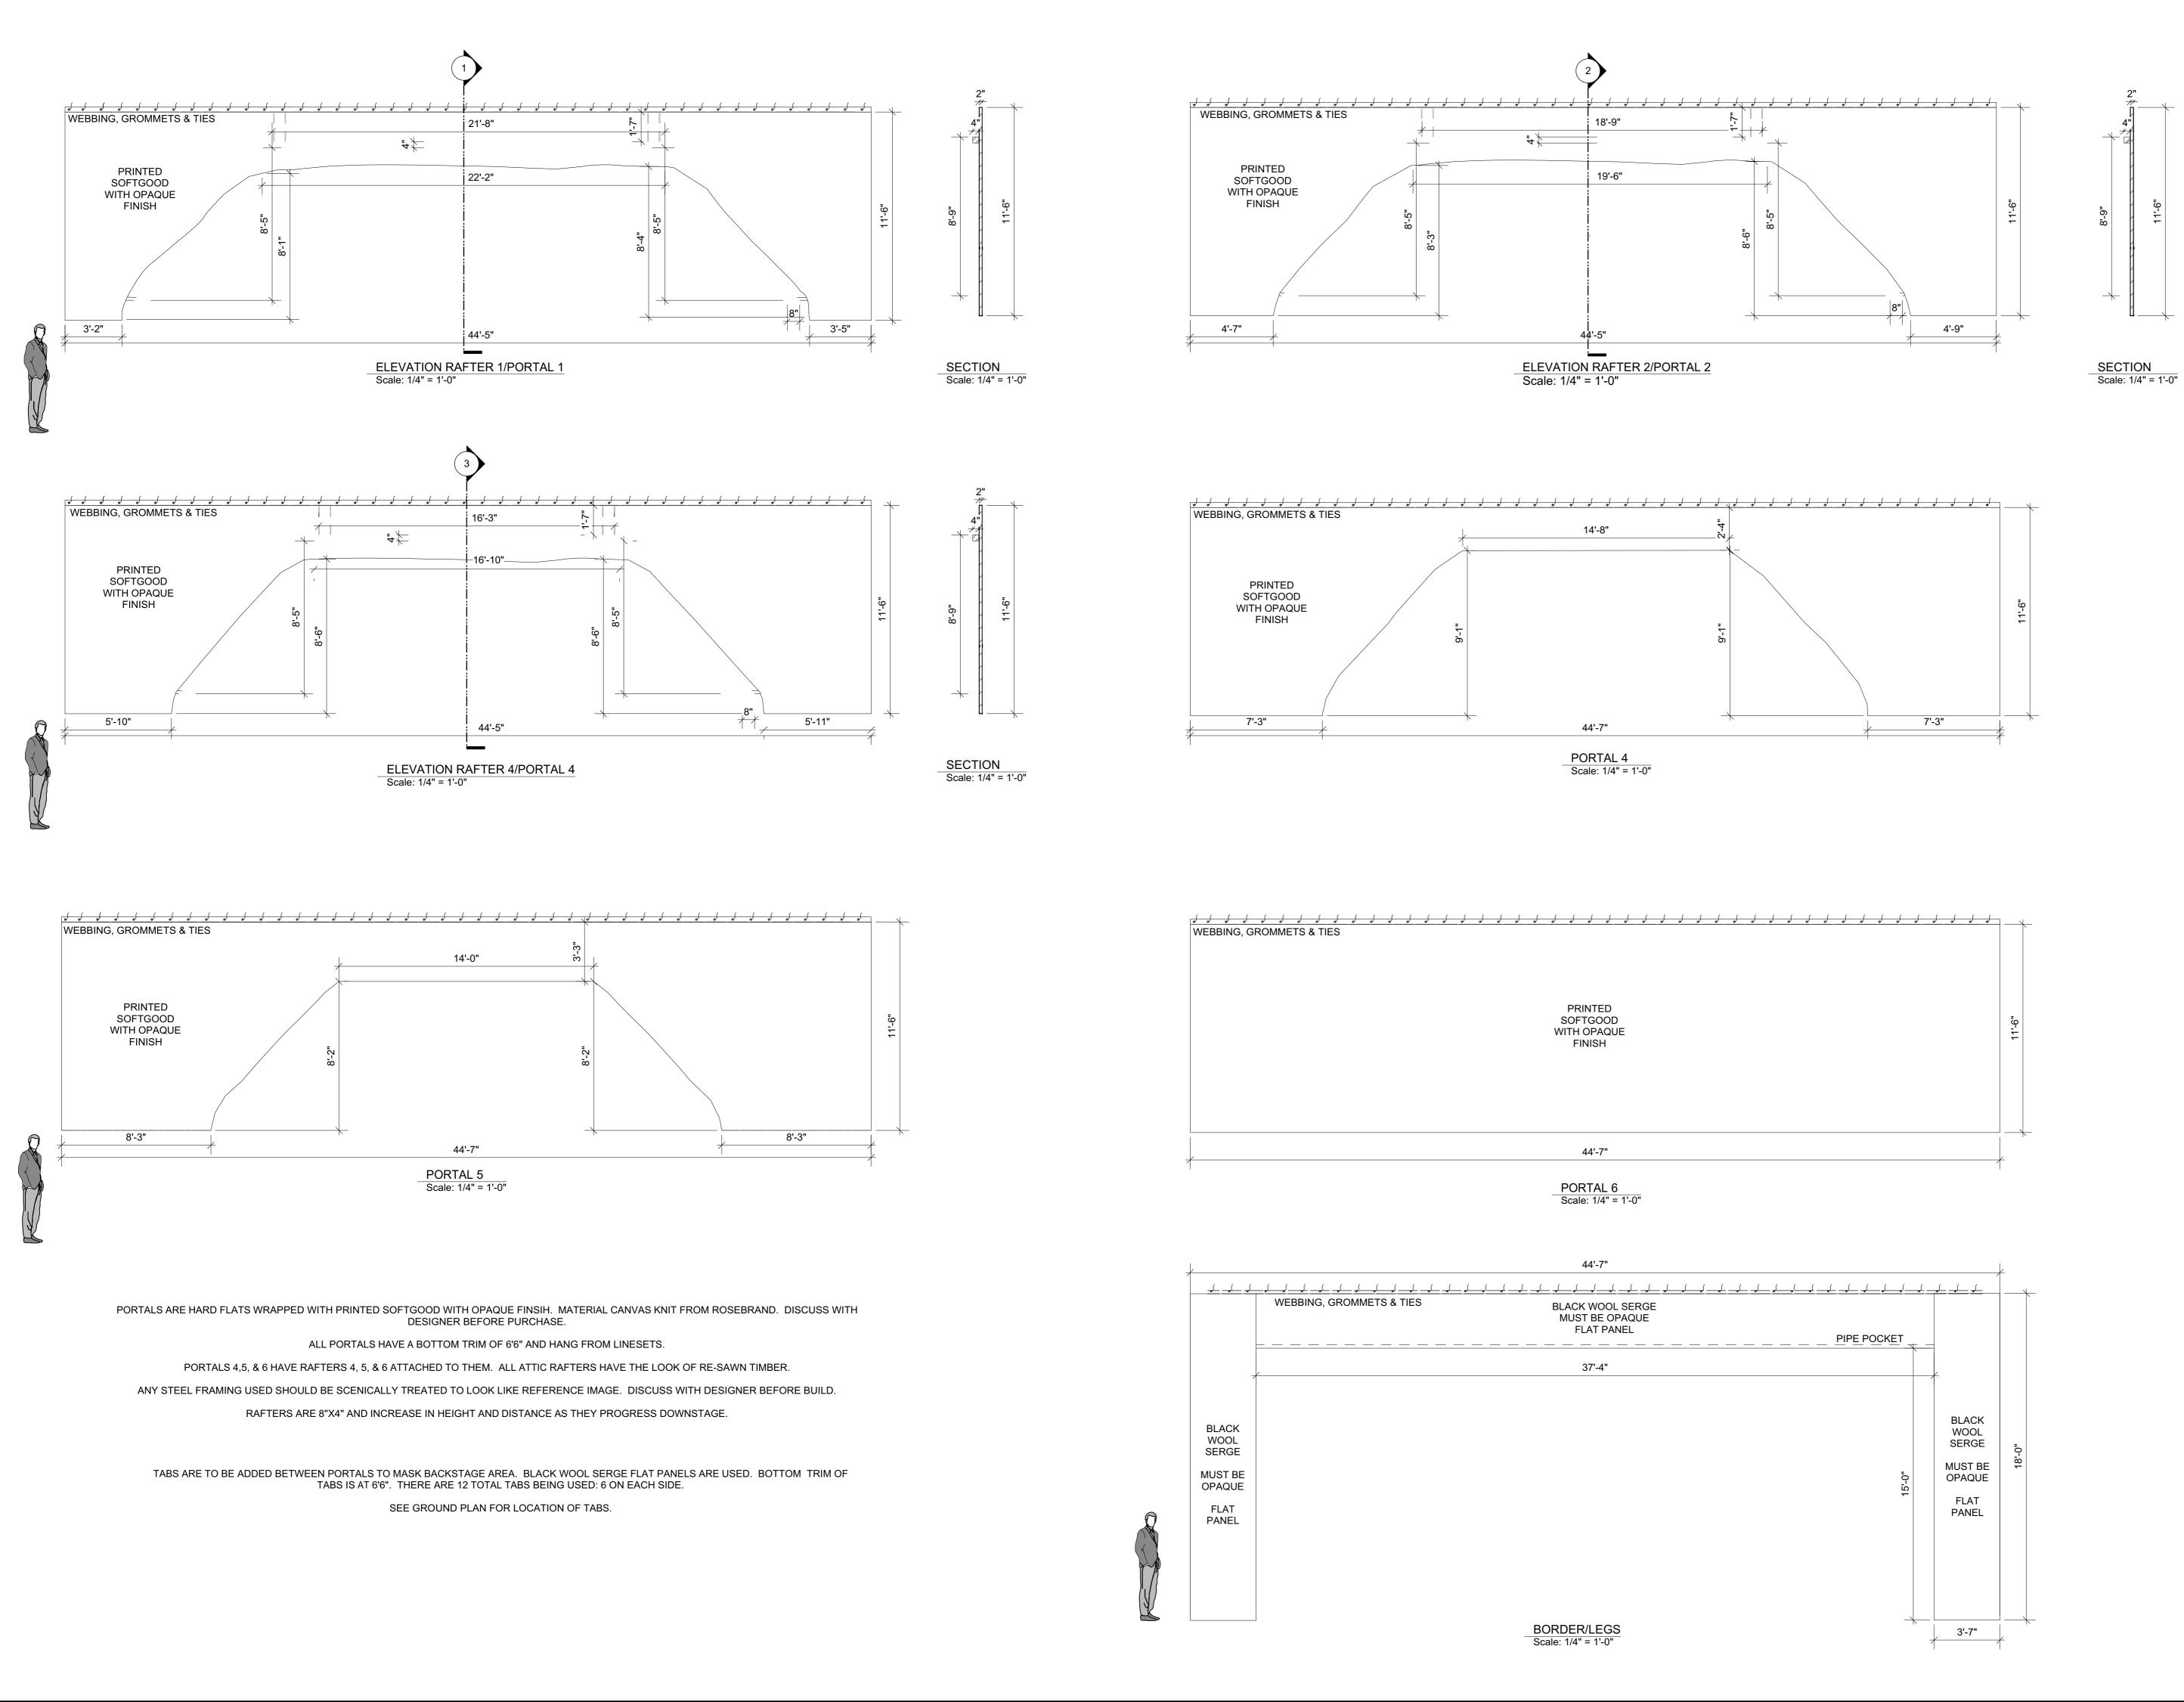

ALL ATTIC RAFTERS AND BEAMS HAVE THE LOOK OF RE-SAWN TIMBER.

PLAN RAFTER 6 Scale: 1/4" = 1'-0"

– RAFTERS 1,2,3 ARE

PORTALS AND HUNG FROM LINESETS. SEE SHEET 8 FOR

MORE INFORMATION.

ATTACHED TO CORSPONDING

SCENIC TREATMENT IS AGED & DISTRESSED WOOD PLANKS WITH SATIN FINISH 4'-3 1/2"

4'-4"

| Abigaile<br>Wiker<br>Scenic Designer                                                                                                                                                                                                                                                                                                                                                                                                                          |
|---------------------------------------------------------------------------------------------------------------------------------------------------------------------------------------------------------------------------------------------------------------------------------------------------------------------------------------------------------------------------------------------------------------------------------------------------------------|
| www.abigailewiker.com<br>abbeywiker@gmail.com<br>609-668-7645                                                                                                                                                                                                                                                                                                                                                                                                 |
| PRODUCTION:<br>THE DIARY OF<br>ANNE FRANK                                                                                                                                                                                                                                                                                                                                                                                                                     |
| VENUE:<br><b>PLAYWRIGHTS HORIZONS</b><br>416 WEST 42 ST.<br>4th FLOOR<br>NEW YORK, NY 10036                                                                                                                                                                                                                                                                                                                                                                   |
| BY:<br>FRANCES GOODRICH &<br>ALBERT HACKETT<br>DIRECTED BY:                                                                                                                                                                                                                                                                                                                                                                                                   |
| SCENIC DESIGN:<br>ABIGAILE WIKER                                                                                                                                                                                                                                                                                                                                                                                                                              |
| SHEET:                                                                                                                                                                                                                                                                                                                                                                                                                                                        |
| scale:<br>1/4                                                                                                                                                                                                                                                                                                                                                                                                                                                 |
| DRAWING:<br>PORTALS & MASKING                                                                                                                                                                                                                                                                                                                                                                                                                                 |
| DRAWING SCHEDULE:<br>1 - GROUND PLAN<br>2 - SECTION<br>3 - DECK & TOP FLOOR<br>4 - FLOOR WALLS<br>5 - FLOOR WALLS<br>6 - STAIRS & DOWNSTAIRS<br>BEAMS<br>7 - ROOF & UPSTAIRS BEAMS<br>8 - PORTALS, MASKING, &<br>BORDER<br>9 - FRONT RENDERED VIEW                                                                                                                                                                                                            |
| START DATE:<br>05/10/2018<br>REVISION DATE:                                                                                                                                                                                                                                                                                                                                                                                                                   |
| 06/08/2018<br>REVISION NUMBER:<br>#04                                                                                                                                                                                                                                                                                                                                                                                                                         |
| FINALS                                                                                                                                                                                                                                                                                                                                                                                                                                                        |
| THIS DRAWING REPRESENTS<br>VISUAL CONCEPTS AND<br>CONSTRUCTION<br>SUGGESTIONS ONLY.<br>The designer is unqualified to determine the<br>structural or electrical appropriateness of this<br>design, and will not assume responsibility for<br>improper engineering, construction, handling,<br>or use. All materials and construction must<br>comply with the most stringent applicable<br>Federal and local Fire, Safety, Energy, and<br>Environmental Codes. |