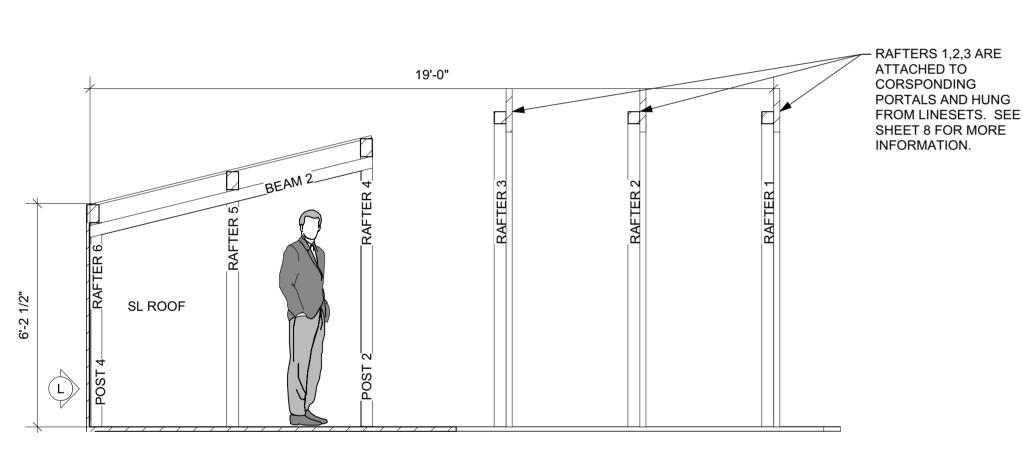

ALL POSTS, BEAMS, AND SUPPORTS ARE ROUGH CUT TIMBER AS SEEN IN REFERENCE IMAGE. BEAMS ARE 4"X6" AND SUPPORTS AND POSTS ARE 4"X4". ALL ARE WORN AT CORNERS.

Abigaile Wiker Scenic Designer www.abigailewiker.com abbeywiker@gmail.com 609-668-7645 PRODUCTION: THE DIARY OF ANNE FRANK VENUE: PLAYWRIGHTS HORIZONS 416 WEST 42 ST. 4th FLOOR NEW YORK, NY 10036 BY: FRANCES GOODRICH & ALBERT HACKETT DIRECTED BY: SCENIC DESIGN: ABIGAILE WIKER SHEET: SCALE: REFER TO INDIVIDUAL DRAWING: STAIRS & BEAMS DRAWING SCHEDULE: 1 - GROUND PLAN 2 - SECTION 3 - DECK & TOP FLOOR 4 - FLOOR WALLS 5 - FLOOR WALLS 6 - STAIRS & DOWNSTAIRS BEAMS 7 - ROOF & UPSTAIRS BEAMS 8 - PORTALS, MASKING, & BORDER 9 - FRONT RENDERED VIEW START DATE: 05/10/2018 **REVISION DATE:** 06/11/2018 **REVISION NUMBER:** #04 FINALS THIS DRAWING REPRESENTS VISUAL CONCEPTS AND CONSTRUCTION SUGGESTIONS ONLY. The designer is unqualified to determine the structural or electrical appropriateness of this design, and will not assume responsibility for improper engineering, construction, handling, or use. All materials and construction must comply with the most stringent applicable Federal and local Fire, Safety, Energy, and Environmental Codes.

RAFTER REFERENCE IMAGE

TREATMENT SAMPLE

RAFTER 1 AND POSTS 2 & 4 ARE LOCATED ON RAFTER 3. BEAMS 1 & 2 RUN FROM WALL K TO RAFTER 3.

ANY STEEL FRAMING USED SHOULD BE SCENICALLY TREATED TO LOOK LIKE REFERENCE IMAGE. DISCUSS WITH DESIGNER BEFORE BUILD.

ALL ATTIC RAFTERS AND BEAMS HAVE THE LOOK OF RE-SAWN TIMBER.

PLAN RAFTER 6 Scale: 1/4" = 1'-0"

– RAFTERS 1,2,3 ARE

PORTALS AND HUNG FROM LINESETS. SEE SHEET 8 FOR

MORE INFORMATION.

ATTACHED TO CORSPONDING

SCENIC TREATMENT IS AGED & DISTRESSED WOOD PLANKS WITH SATIN FINISH 4'-3 1/2"