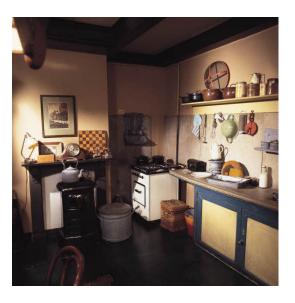

KITCHEN COUNTER IS TO BE CUSTOM BUILT. SEE ATTACHED DETAIL DRAWING AND RESEARCH. OVEN, FAUCET, STOVE ARE TO BE PURCHASED. REFER TO REFERENCE RESEARCH FOR TEH TYPE OF APPLIANCE NEEDED.

PRATICAL LIGHTS ARE TO BE OPERATED BY LIGHT BOARD. ACTORS DO NOT TURN ON/OFF LIGHTS THEMSELVES.

ELEVATION E

Scale: 1/2" = 1'-0"

KITCHEN REFERENCE IMAGES

 $\mathbf{X}$ 

SECTION E

Scale: 1/2" = 1'-0"

ELEVATION BEAMS Scale: 3/8" = 1'-0"

TOP VIEW BEAMS Scale: 3/8" = 1'-0"