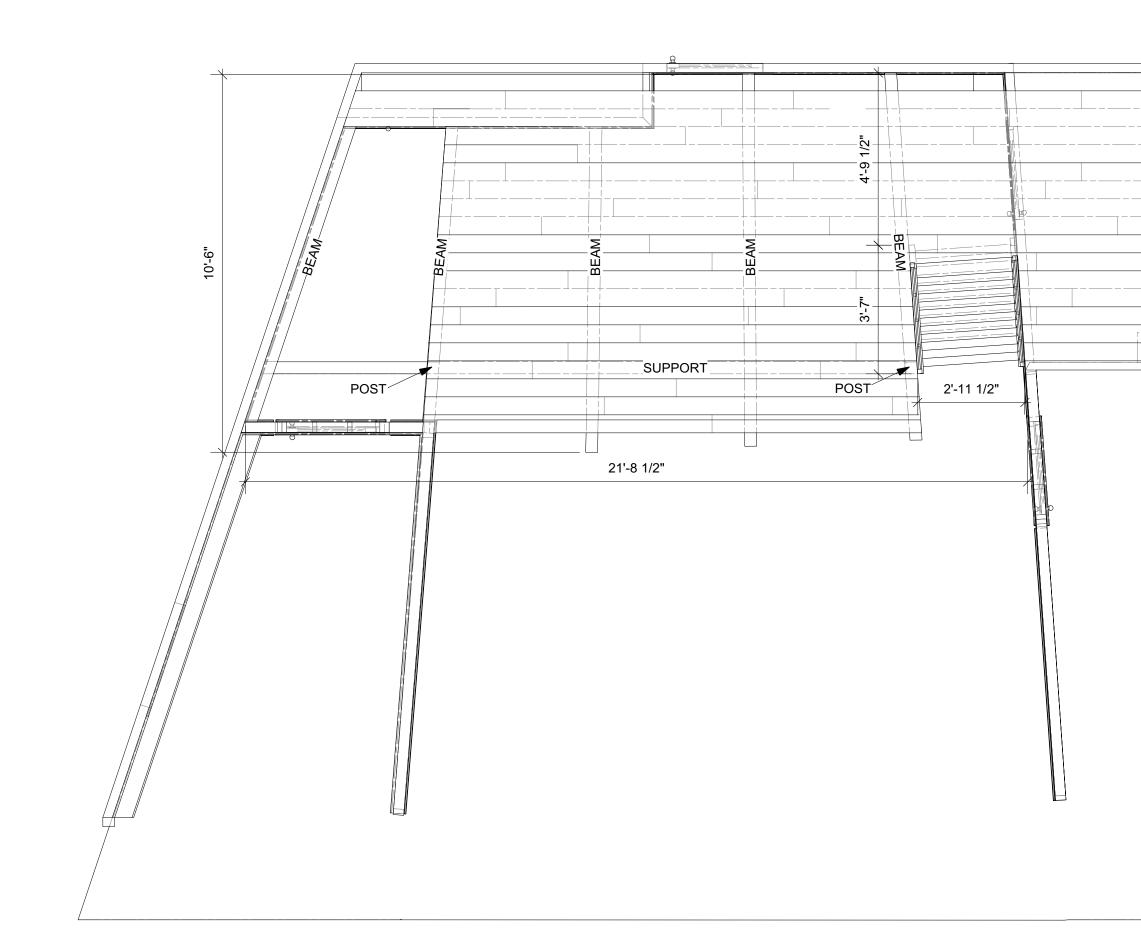

ALL POSTS, BEAMS, AND SUPPORTS ARE ROUGH CUT TIMBER AS SEEN IN REFERENCE IMAGE. BEAMS ARE 4"X6" AND SUPPORTS AND POSTS ARE 4"X4". ALL ARE WORN AT CORNERS.

Abigaile Wiker Scenic Designer www.abigailewiker.com abbeywiker@gmail.com 609-668-7645 PRODUCTION: THE DIARY OF ANNE FRANK VENUE: PLAYWRIGHTS HORIZONS 416 WEST 42 ST. 4th FLOOR NEW YORK, NY 10036 BY: FRANCES GOODRICH & ALBERT HACKETT DIRECTED BY: SCENIC DESIGN: ABIGAILE WIKER SHEET: SCALE: REFER TO INDIVIDUAL DRAWING: STAIRS & BEAMS DRAWING SCHEDULE: 1 - GROUND PLAN 2 - SECTION 3 - DECK & TOP FLOOR 4 - FLOOR WALLS 5 - FLOOR WALLS 6 - STAIRS & DOWNSTAIRS BEAMS 7 - ROOF & UPSTAIRS BEAMS 8 - PORTALS, MASKING, & BORDER 9 - FRONT RENDERED VIEW START DATE: 05/10/2018 **REVISION DATE:** 06/11/2018 **REVISION NUMBER:** #04 FINALS THIS DRAWING REPRESENTS VISUAL CONCEPTS AND CONSTRUCTION SUGGESTIONS ONLY. The designer is unqualified to determine the structural or electrical appropriateness of this design, and will not assume responsibility for improper engineering, construction, handling, or use. All materials and construction must comply with the most stringent applicable Federal and local Fire, Safety, Energy, and Environmental Codes.