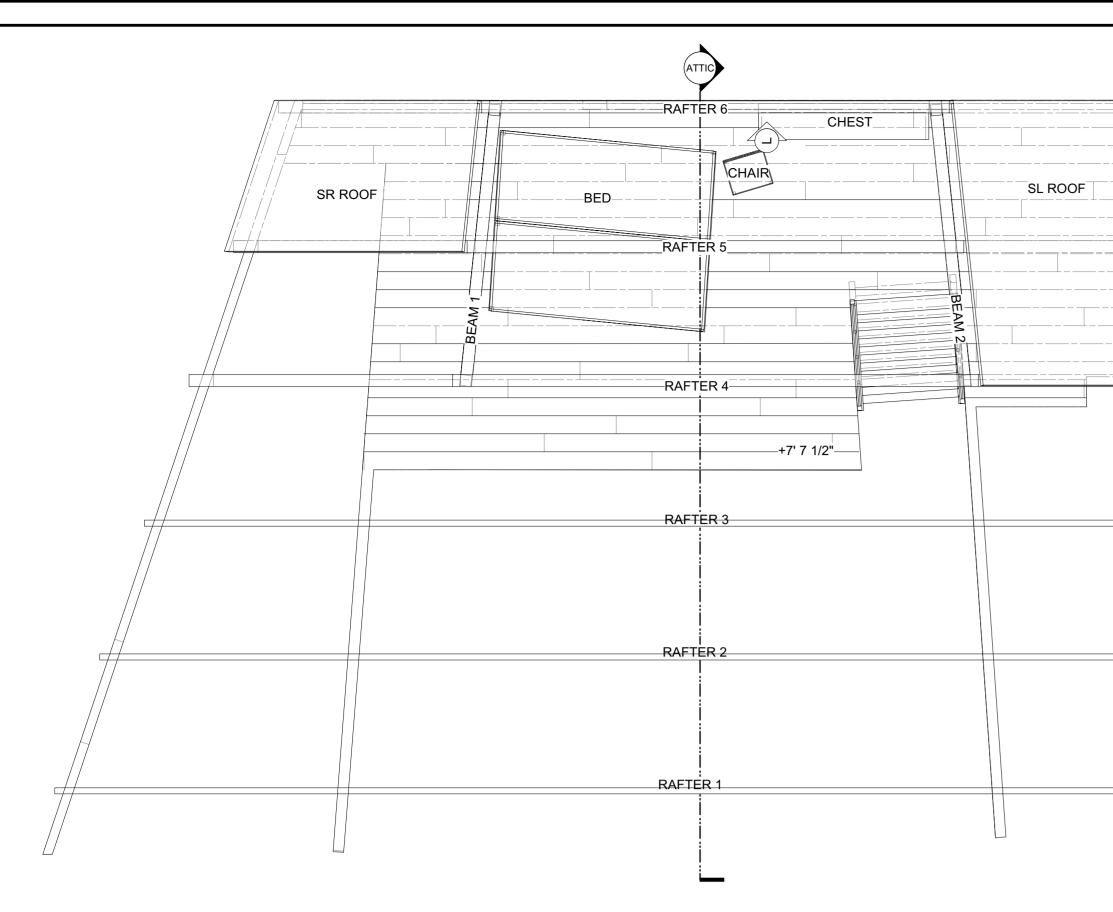

RAFTER REFERENCE IMAGE

TREATMENT SAMPLE

RAFTER 1 AND POSTS 2 & 4 ARE LOCATED ON RAFTER 3. BEAMS 1 & 2 RUN FROM WALL K TO RAFTER 3.

ANY STEEL FRAMING USED SHOULD BE SCENICALLY TREATED TO LOOK LIKE REFERENCE IMAGE. DISCUSS WITH DESIGNER BEFORE BUILD.