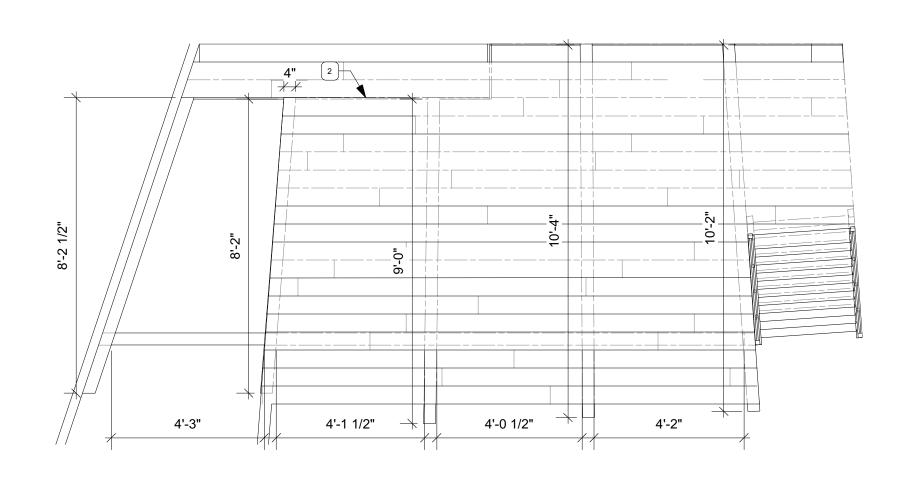

ALL POSTS, BEAMS, AND SUPPORTS ARE ROUGH CUT TIMBER AS SEEN IN REFERENCE IMAGE. BEAMS ARE 4"X6" AND SUPPORTS AND POSTS ARE 4"X4". ALL ARE WORN AT CORNERS.

Abigaile Wiker Scenic Designer www.abigailewiker.com abbeywiker@gmail.com 609-668-7645 PRODUCTION: THE DIARY OF ANNE FRANK VENUE: PLAYWRIGHTS HORIZONS 416 WEST 42 ST. 4th FLOOR NEW YORK, NY 10036 BY: FRANCES GOODRICH & ALBERT HACKETT DIRECTED BY: SCENIC DESIGN: ABIGAILE WIKER SHEET: SCALE: REFER TO INDIVIDUAL DRAWING: STAIRS & BEAMS DRAWING SCHEDULE: 1 - GROUND PLAN 2 - SECTION 3 - DECK & TOP FLOOR 4 - FLOOR WALLS 5 - FLOOR WALLS 6 - STAIRS & DOWNSTAIRS BEAMS 7 - ROOF & UPSTAIRS BEAMS 8 - PORTALS, MASKING, & BORDER 9 - FRONT RENDERED VIEW START DATE: 05/10/2018 **REVISION DATE:** 06/11/2018 **REVISION NUMBER:** #04 FINALS THIS DRAWING REPRESENTS VISUAL CONCEPTS AND CONSTRUCTION SUGGESTIONS ONLY. The designer is unqualified to determine the structural or electrical appropriateness of this design, and will not assume responsibility for improper engineering, construction, handling, or use. All materials and construction must comply with the most stringent applicable Federal and local Fire, Safety, Energy, and Environmental Codes.