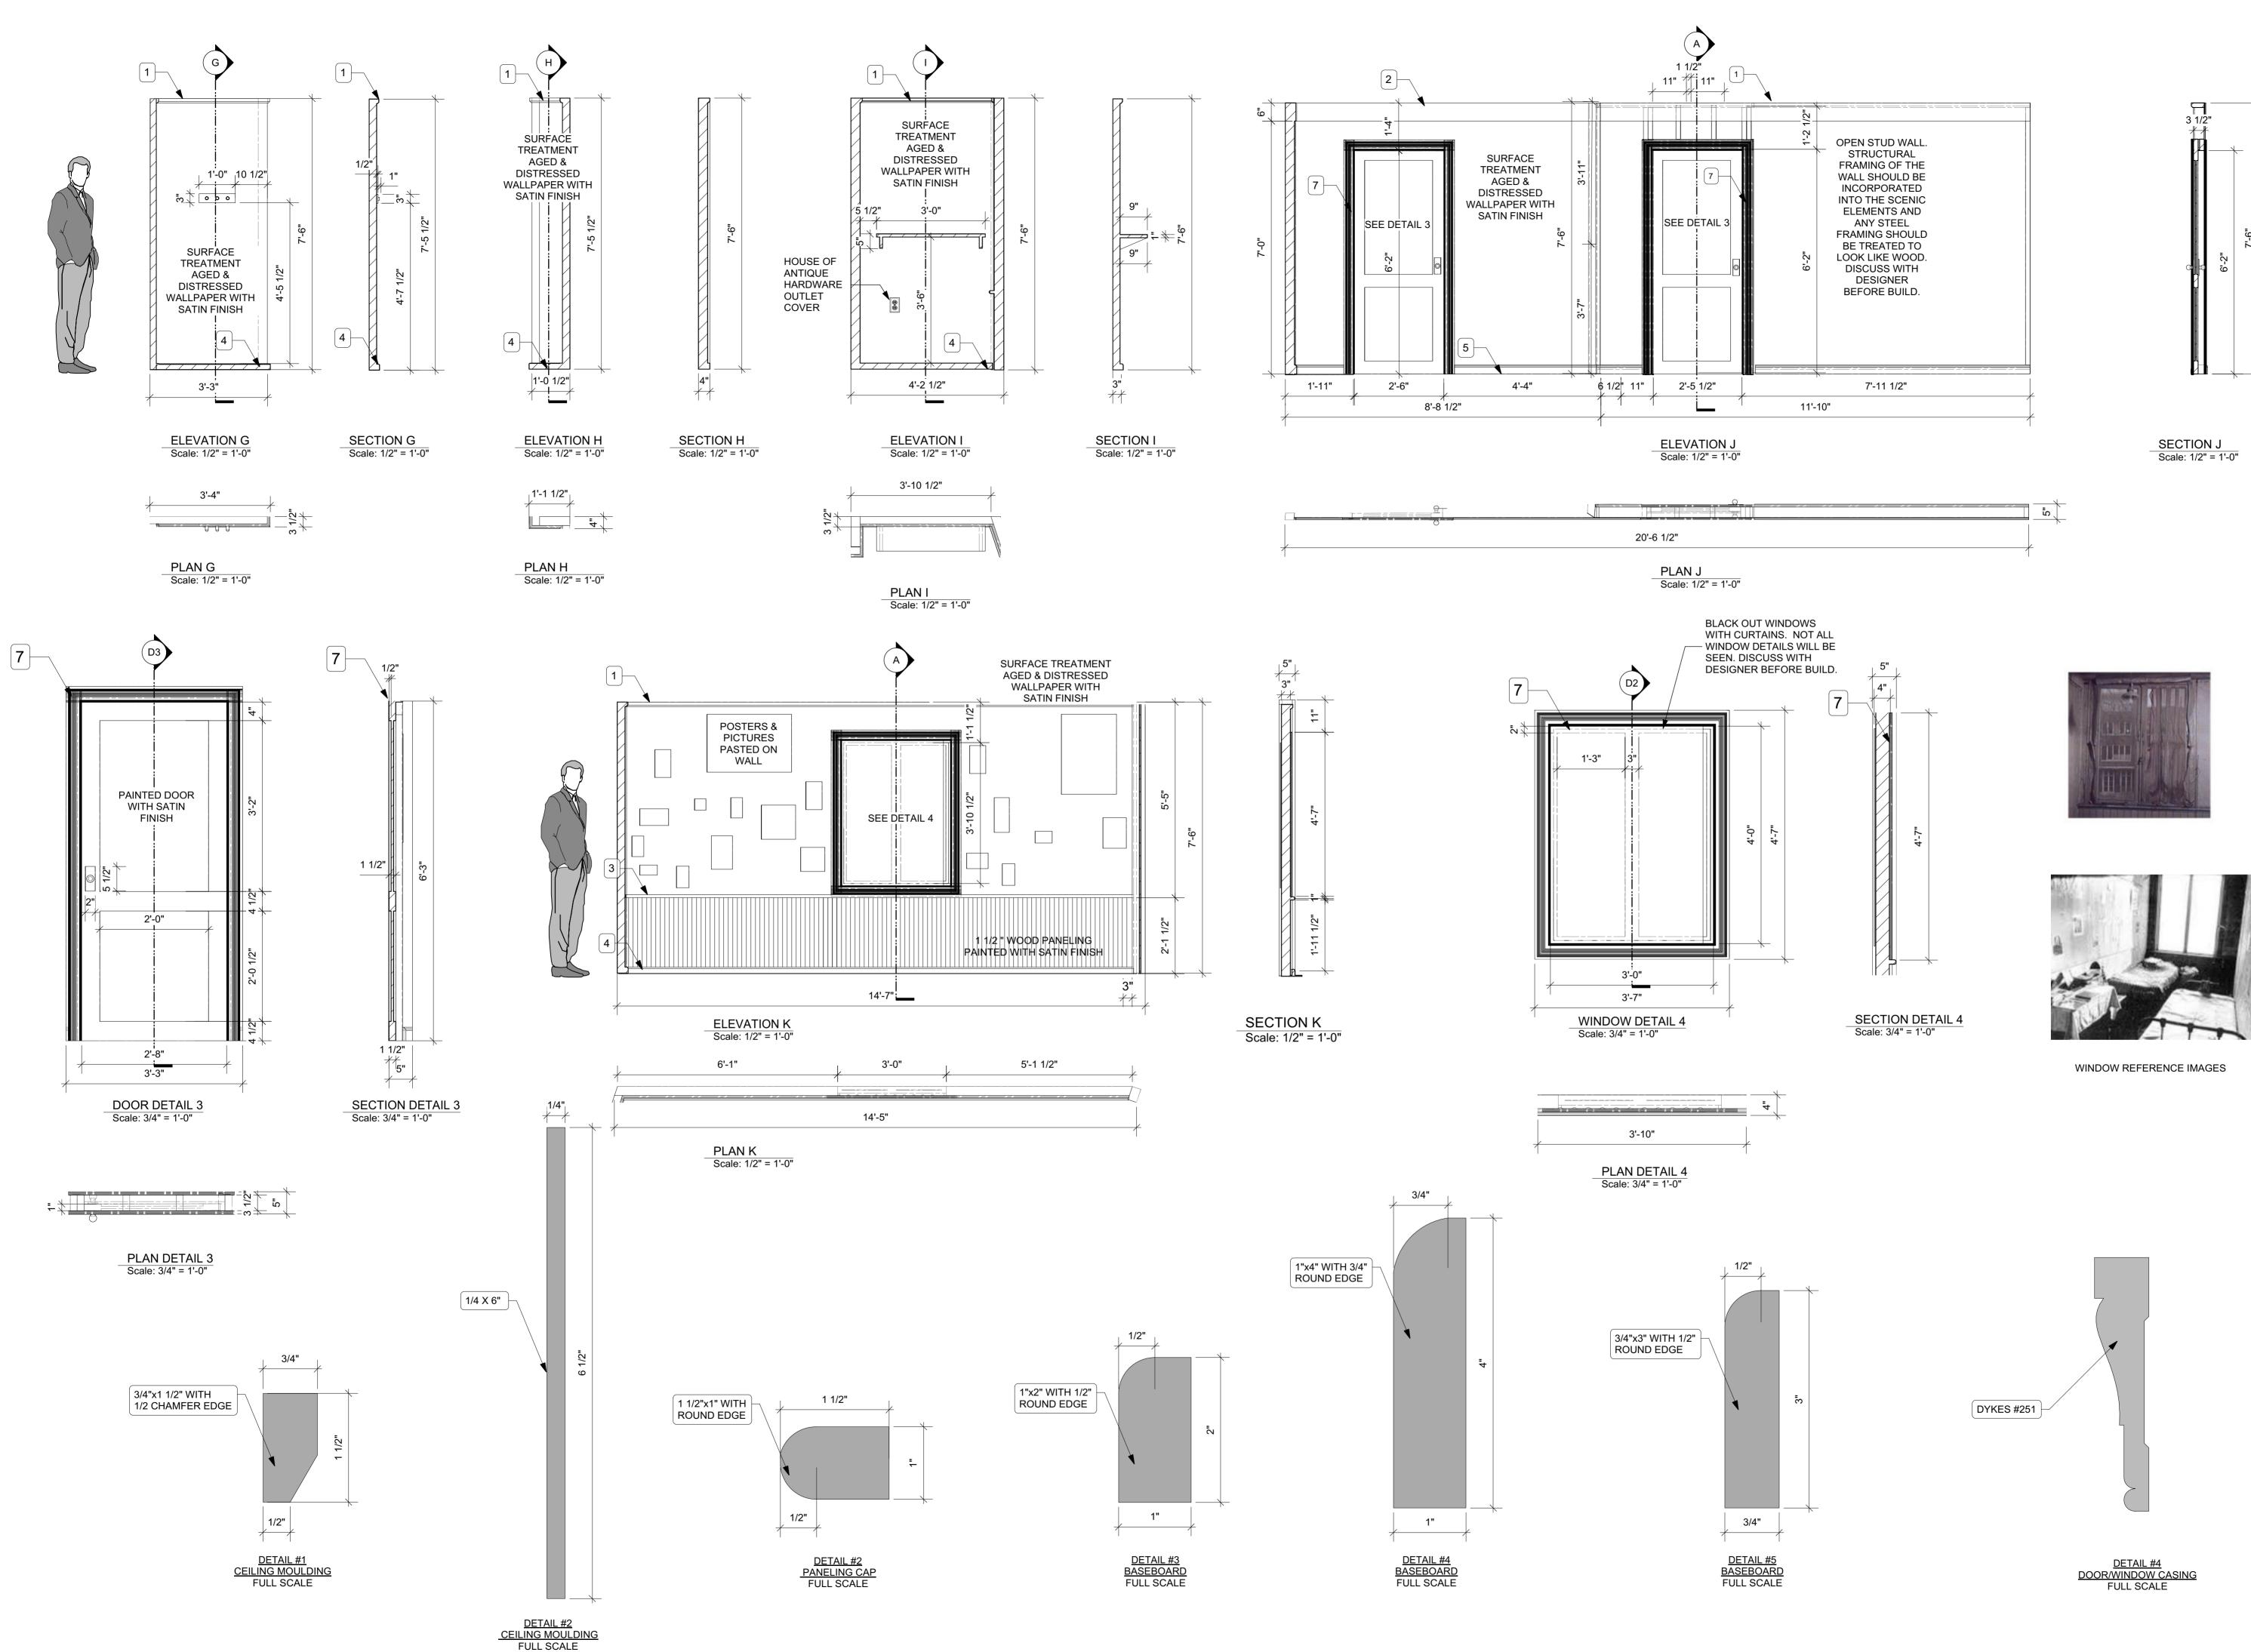

PLAN DETAIL 1 Scale: 3/4" = 1'-0"

SECTION D Scale: 1/2" = 1'-0"

2'-9"

1'-5"

PLAN D Scale: 1/2" = 1'-0"

ALL WALLS ARE 7'6" TALL AND 3" DEEP. SURFACE TREATMENT OF WALLS ARE AGED AND DISTRESSED WALLPAPER WITH SATIN FINISH. ALL MOULDING IS TO BE PAINTED WITH SATIN FINISH.

WALLS B & C ARE MEANT TO LOOK LIKE OPEN STUD WALL ONLY FRAMING THE OUTER EDGE OF THE WALL AND ABOVE THE DOOR. MOULDING IS ATTACHED TO OPEN STUD WALLS AT TOP AND BOTTOM. SEE DETAILS FOR CEILING MOULDING AND BASEBOARDS ON SHEET 5.