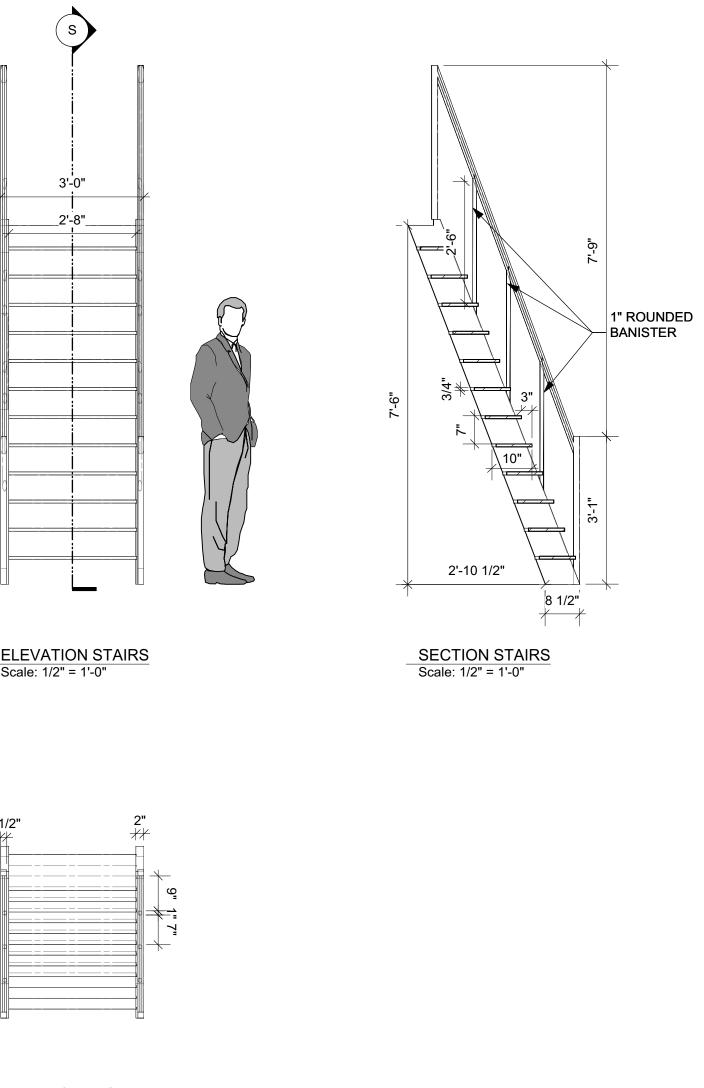

LADDER STAIRS MADE TO LOOK AS THOUGH THEY ARE WOOD WITH WORN TREADS AS SEEN IN REFERENCE IMAGE. RAILINGS ARE 3'1" TALL ON BOTH SIDES WITH THREE CIRCULAR 1" BANISTERS.

PLAN STAIRS Scale: 1/2" = 1'-0"

SIDE VIEW BEAMS Scale: 3/8" = 1'-0"