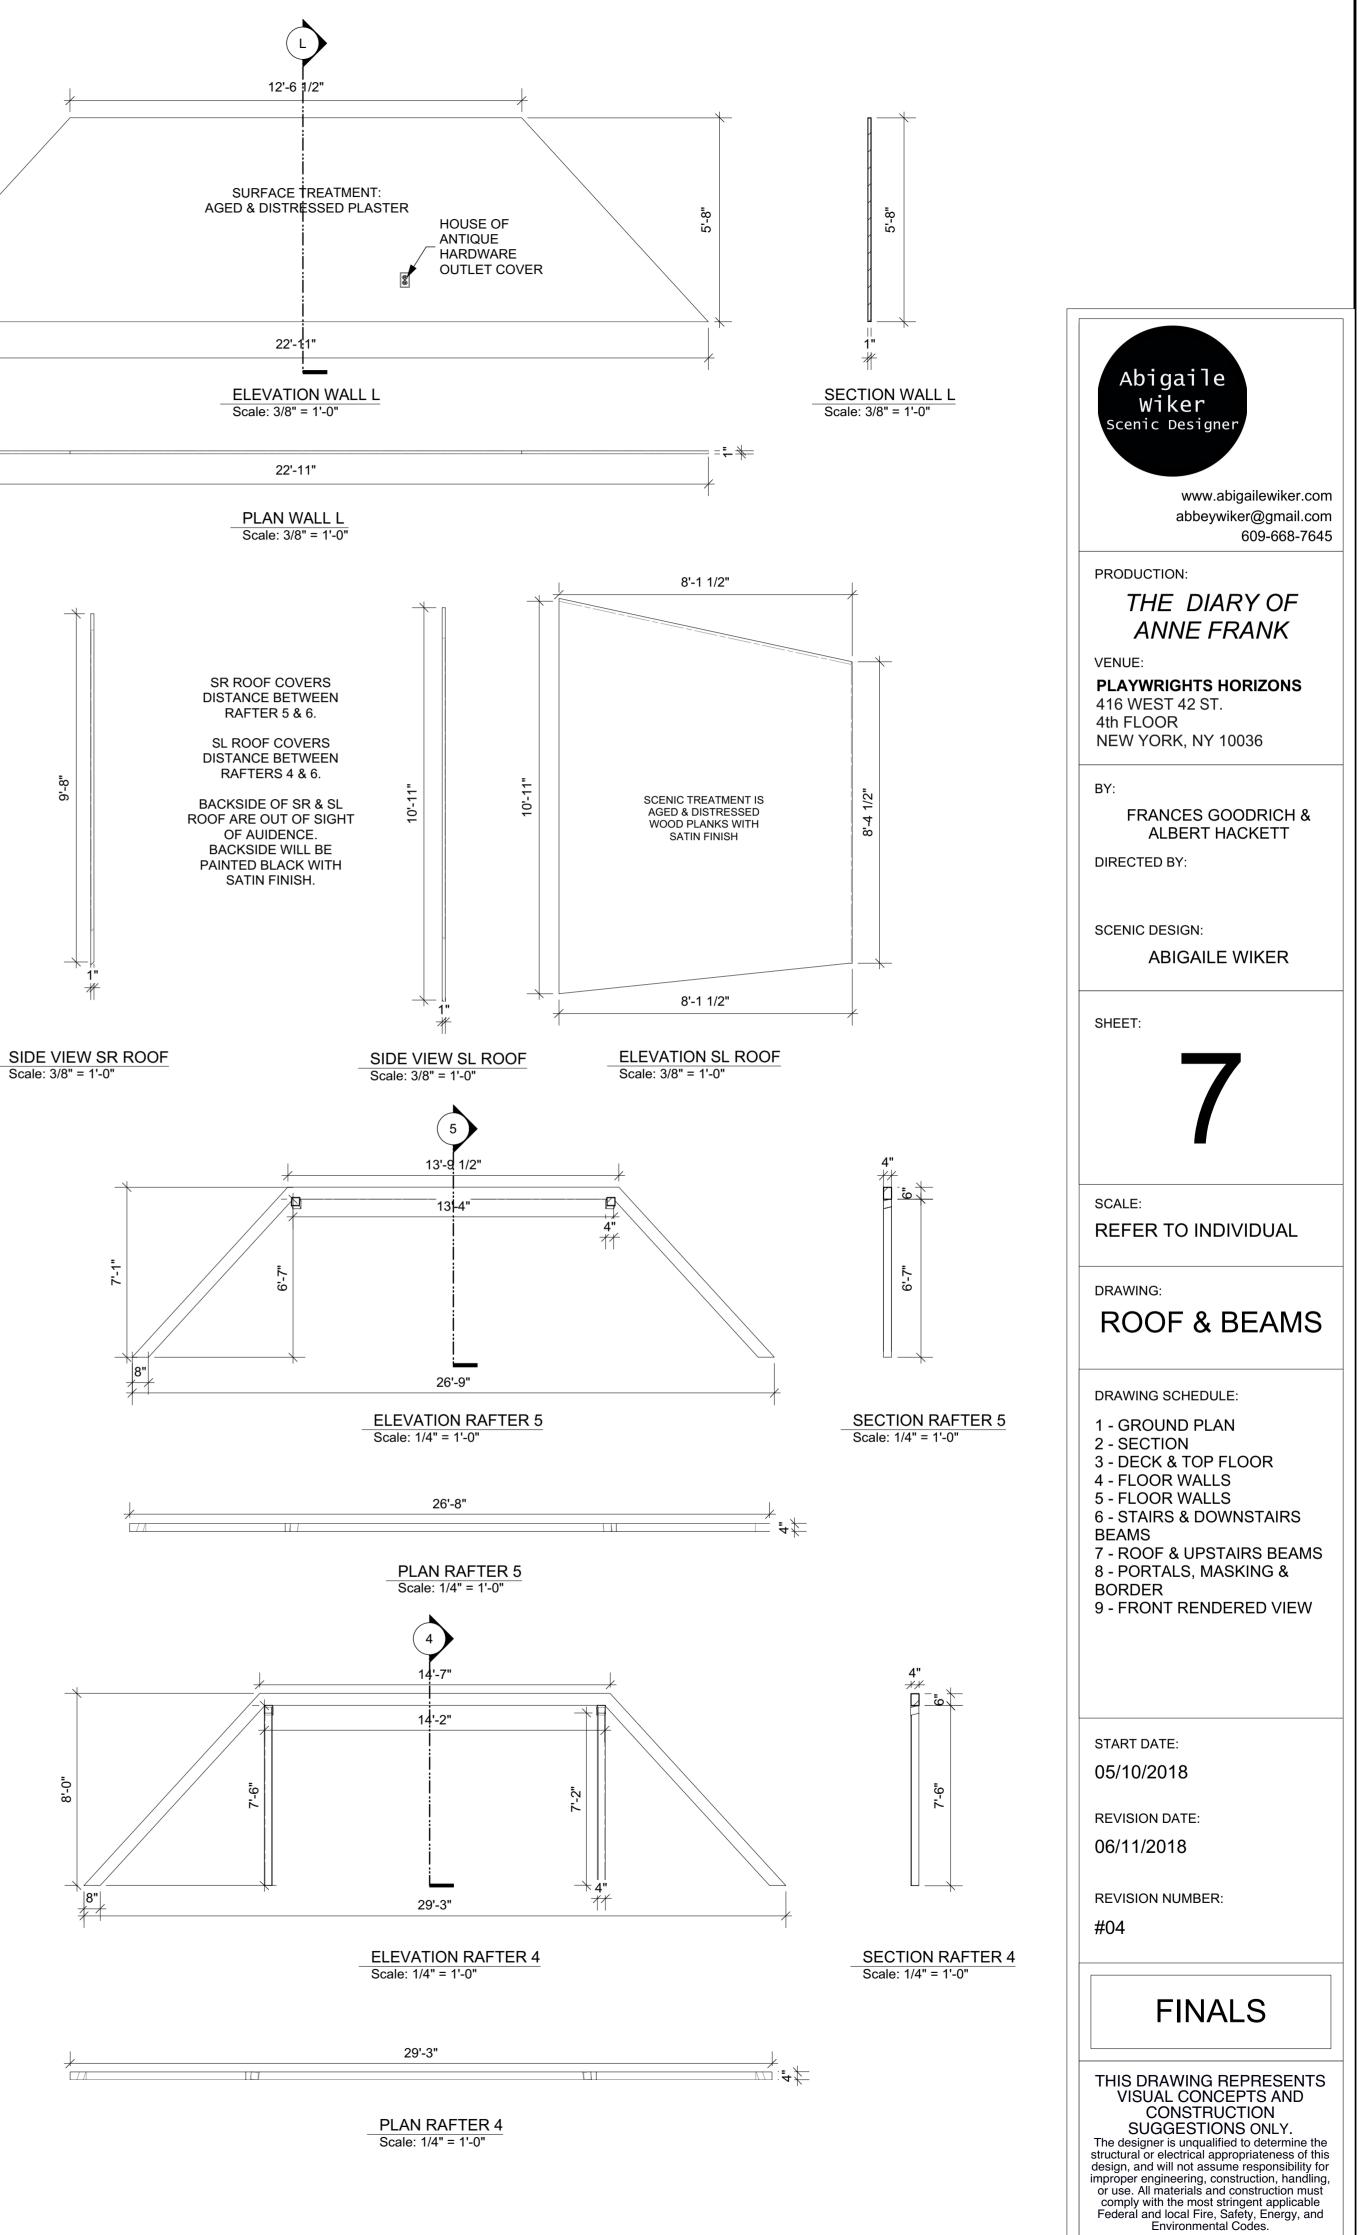

ALL ATTIC RAFTERS AND BEAMS HAVE THE LOOK OF RE-SAWN TIMBER.

PLAN RAFTER 6 Scale: 1/4" = 1'-0"

– RAFTERS 1,2,3 ARE

PORTALS AND HUNG FROM LINESETS. SEE SHEET 8 FOR

MORE INFORMATION.

ATTACHED TO CORSPONDING

SCENIC TREATMENT IS AGED & DISTRESSED WOOD PLANKS WITH SATIN FINISH 4'-3 1/2"