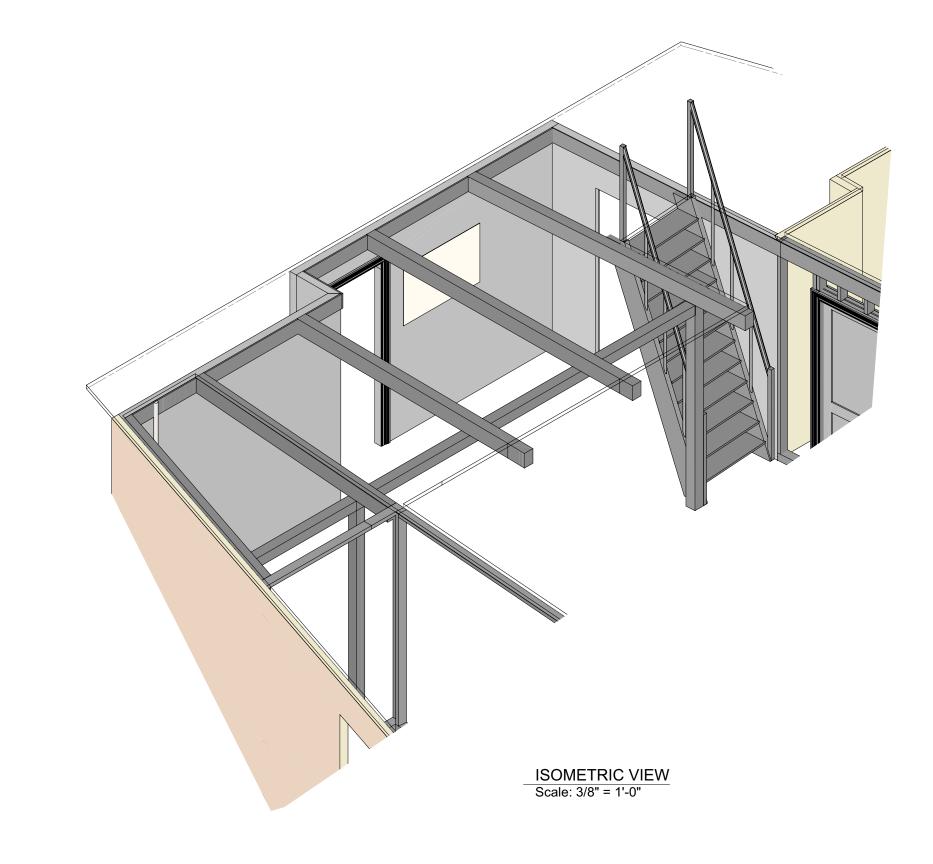

LADDER STAIRS MADE TO LOOK AS THOUGH THEY ARE WOOD WITH WORN TREADS AS SEEN IN REFERENCE IMAGE. RAILINGS ARE 3'1" TALL ON BOTH SIDES WITH THREE CIRCULAR 1" BANISTERS.

PLAN STAIRS Scale: 1/2" = 1'-0"

SIDE VIEW BEAMS Scale: 3/8" = 1'-0"

ALL POSTS, BEAMS, AND SUPPORTS ARE ROUGH CUT TIMBER AS SEEN IN REFERENCE IMAGE. BEAMS ARE 4"X6" AND SUPPORTS AND POSTS ARE 4"X4". ALL ARE WORN AT CORNERS.

Abigaile Wiker Scenic Designer www.abigailewiker.com abbeywiker@gmail.com 609-668-7645 PRODUCTION: THE DIARY OF ANNE FRANK VENUE: PLAYWRIGHTS HORIZONS 416 WEST 42 ST. 4th FLOOR NEW YORK, NY 10036 BY: FRANCES GOODRICH & ALBERT HACKETT DIRECTED BY: SCENIC DESIGN: ABIGAILE WIKER SHEET: SCALE: REFER TO INDIVIDUAL DRAWING: STAIRS & BEAMS DRAWING SCHEDULE: 1 - GROUND PLAN 2 - SECTION 3 - DECK & TOP FLOOR 4 - FLOOR WALLS 5 - FLOOR WALLS 6 - STAIRS & DOWNSTAIRS BEAMS 7 - ROOF & UPSTAIRS BEAMS 8 - PORTALS, MASKING, & BORDER 9 - FRONT RENDERED VIEW START DATE: 05/10/2018 **REVISION DATE:** 06/11/2018 **REVISION NUMBER:** #04 FINALS THIS DRAWING REPRESENTS VISUAL CONCEPTS AND CONSTRUCTION SUGGESTIONS ONLY. The designer is unqualified to determine the structural or electrical appropriateness of this design, and will not assume responsibility for improper engineering, construction, handling, or use. All materials and construction must comply with the most stringent applicable Federal and local Fire, Safety, Energy, and Environmental Codes.

ALL ATTIC RAFTERS AND BEAMS HAVE THE LOOK OF RE-SAWN TIMBER.

PLAN RAFTER 6 Scale: 1/4" = 1'-0"

– RAFTERS 1,2,3 ARE

PORTALS AND HUNG FROM LINESETS. SEE SHEET 8 FOR

MORE INFORMATION.

ATTACHED TO CORSPONDING

SCENIC TREATMENT IS AGED & DISTRESSED WOOD PLANKS WITH SATIN FINISH 4'-3 1/2"