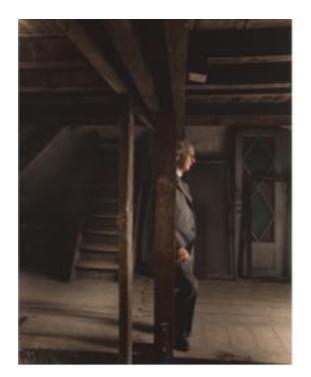

LADDER STAIRS MADE TO LOOK AS THOUGH THEY ARE WOOD WITH WORN TREADS AS SEEN IN REFERENCE IMAGE. RAILINGS ARE 3'1" TALL ON BOTH SIDES WITH THREE CIRCULAR 1" BANISTERS.

PLAN STAIRS Scale: 1/2" = 1'-0"

SIDE VIEW BEAMS Scale: 3/8" = 1'-0"

ALL POSTS, BEAMS, AND SUPPORTS ARE ROUGH CUT TIMBER AS SEEN IN REFERENCE IMAGE. BEAMS ARE 4"X6" AND SUPPORTS AND POSTS ARE 4"X4". ALL ARE WORN AT CORNERS.

Abigaile Wiker Scenic Designer www.abigailewiker.com abbeywiker@gmail.com 609-668-7645 PRODUCTION: THE DIARY OF ANNE FRANK VENUE: PLAYWRIGHTS HORIZONS 416 WEST 42 ST. 4th FLOOR NEW YORK, NY 10036 BY: FRANCES GOODRICH & ALBERT HACKETT DIRECTED BY: SCENIC DESIGN: ABIGAILE WIKER SHEET: SCALE: REFER TO INDIVIDUAL DRAWING: STAIRS & BEAMS DRAWING SCHEDULE: 1 - GROUND PLAN 2 - SECTION 3 - DECK & TOP FLOOR 4 - FLOOR WALLS 5 - FLOOR WALLS 6 - STAIRS & DOWNSTAIRS BEAMS 7 - ROOF & UPSTAIRS BEAMS 8 - PORTALS, MASKING, & BORDER 9 - FRONT RENDERED VIEW START DATE: 05/10/2018 **REVISION DATE:** 06/11/2018 **REVISION NUMBER:** #04 FINALS THIS DRAWING REPRESENTS VISUAL CONCEPTS AND CONSTRUCTION SUGGESTIONS ONLY. The designer is unqualified to determine the structural or electrical appropriateness of this design, and will not assume responsibility for improper engineering, construction, handling, or use. All materials and construction must comply with the most stringent applicable Federal and local Fire, Safety, Energy, and Environmental Codes.