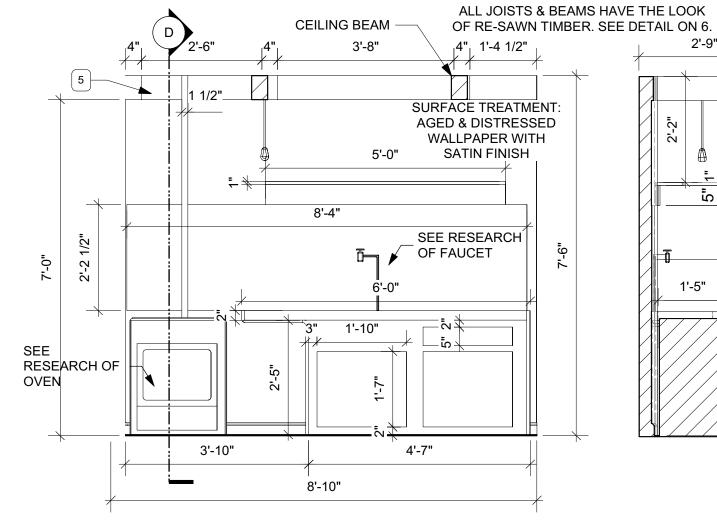

PLAN DETAIL 1 Scale: 3/4" = 1'-0"

SECTION D Scale: 1/2" = 1'-0"

2'-9"

1'-5"

PLAN D Scale: 1/2" = 1'-0"

ALL WALLS ARE 7'6" TALL AND 3" DEEP. SURFACE TREATMENT OF WALLS ARE AGED AND DISTRESSED WALLPAPER WITH SATIN FINISH. ALL MOULDING IS TO BE PAINTED WITH SATIN FINISH.

KITCHEN COUNTER IS TO BE CUSTOM BUILT. SEE ATTACHED DETAIL DRAWING AND RESEARCH. OVEN, FAUCET, STOVE ARE TO BE PURCHASED. REFER TO REFERENCE RESEARCH FOR TEH TYPE OF APPLIANCE NEEDED.

PRATICAL LIGHTS ARE TO BE OPERATED BY LIGHT BOARD. ACTORS DO NOT TURN ON/OFF LIGHTS THEMSELVES.