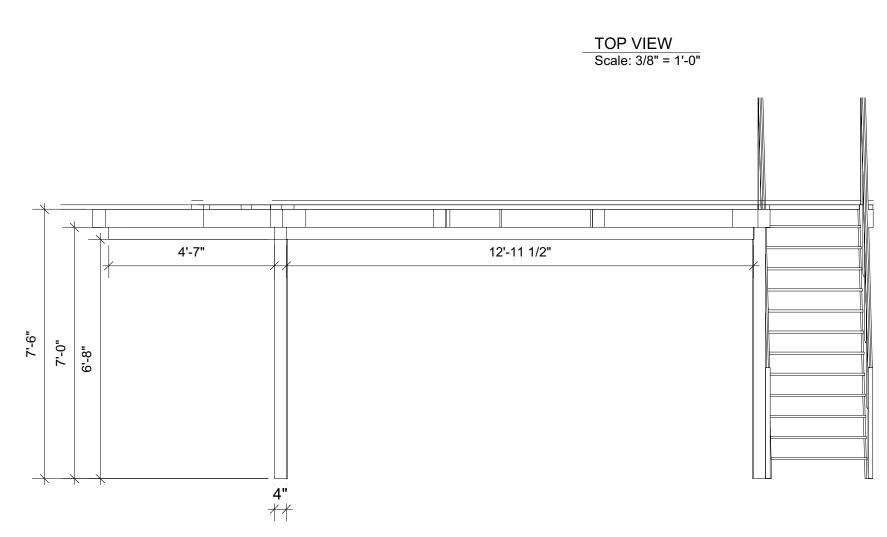

ELEVATION E

Scale: 1/2" = 1'-0"

KITCHEN REFERENCE IMAGES

 $\mathbf{X}$ 

SECTION E

Scale: 1/2" = 1'-0"

ELEVATION BEAMS Scale: 3/8" = 1'-0"

TOP VIEW BEAMS Scale: 3/8" = 1'-0"

ALL POSTS, BEAMS, AND SUPPORTS ARE ROUGH CUT TIMBER AS SEEN IN REFERENCE IMAGE. BEAMS ARE 4"X6" AND SUPPORTS AND POSTS ARE 4"X4". ALL ARE WORN AT CORNERS.

Abigaile Wiker Scenic Designer www.abigailewiker.com abbeywiker@gmail.com 609-668-7645 PRODUCTION: THE DIARY OF ANNE FRANK VENUE: PLAYWRIGHTS HORIZONS 416 WEST 42 ST. 4th FLOOR NEW YORK, NY 10036 BY: FRANCES GOODRICH & ALBERT HACKETT DIRECTED BY: SCENIC DESIGN: ABIGAILE WIKER SHEET: SCALE: REFER TO INDIVIDUAL DRAWING: STAIRS & BEAMS DRAWING SCHEDULE: 1 - GROUND PLAN 2 - SECTION 3 - DECK & TOP FLOOR 4 - FLOOR WALLS 5 - FLOOR WALLS 6 - STAIRS & DOWNSTAIRS BEAMS 7 - ROOF & UPSTAIRS BEAMS 8 - PORTALS, MASKING, & BORDER 9 - FRONT RENDERED VIEW START DATE: 05/10/2018 **REVISION DATE:** 06/11/2018 **REVISION NUMBER:** #04 FINALS THIS DRAWING REPRESENTS VISUAL CONCEPTS AND CONSTRUCTION SUGGESTIONS ONLY. The designer is unqualified to determine the structural or electrical appropriateness of this design, and will not assume responsibility for improper engineering, construction, handling, or use. All materials and construction must comply with the most stringent applicable Federal and local Fire, Safety, Energy, and Environmental Codes.