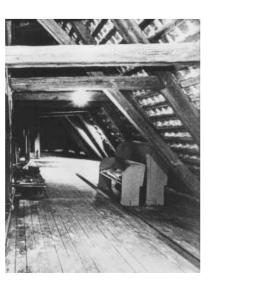

LADDER STAIRS MADE TO LOOK AS THOUGH THEY ARE WOOD WITH WORN TREADS AS SEEN IN REFERENCE IMAGE. RAILINGS ARE 3'1" TALL ON BOTH SIDES WITH THREE CIRCULAR 1" BANISTERS.

PLAN STAIRS Scale: 1/2" = 1'-0"

SIDE VIEW BEAMS Scale: 3/8" = 1'-0"

ALL POSTS, BEAMS, AND SUPPORTS ARE ROUGH CUT TIMBER AS SEEN IN REFERENCE IMAGE. BEAMS ARE 4"X6" AND SUPPORTS AND POSTS ARE 4"X4". ALL ARE WORN AT CORNERS.

Abigaile Wiker Scenic Designer www.abigailewiker.com abbeywiker@gmail.com 609-668-7645 PRODUCTION: THE DIARY OF ANNE FRANK VENUE: PLAYWRIGHTS HORIZONS 416 WEST 42 ST. 4th FLOOR NEW YORK, NY 10036 BY: FRANCES GOODRICH & ALBERT HACKETT DIRECTED BY: SCENIC DESIGN: ABIGAILE WIKER SHEET: SCALE: REFER TO INDIVIDUAL DRAWING: STAIRS & BEAMS DRAWING SCHEDULE: 1 - GROUND PLAN 2 - SECTION 3 - DECK & TOP FLOOR 4 - FLOOR WALLS 5 - FLOOR WALLS 6 - STAIRS & DOWNSTAIRS BEAMS 7 - ROOF & UPSTAIRS BEAMS 8 - PORTALS, MASKING, & BORDER 9 - FRONT RENDERED VIEW START DATE: 05/10/2018 **REVISION DATE:** 06/11/2018 **REVISION NUMBER:** #04 FINALS THIS DRAWING REPRESENTS VISUAL CONCEPTS AND CONSTRUCTION SUGGESTIONS ONLY. The designer is unqualified to determine the structural or electrical appropriateness of this design, and will not assume responsibility for improper engineering, construction, handling, or use. All materials and construction must comply with the most stringent applicable Federal and local Fire, Safety, Energy, and Environmental Codes.