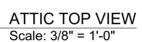

RAFTER REFERENCE IMAGE

TREATMENT SAMPLE

RAFTER 1 AND POSTS 2 & 4 ARE LOCATED ON RAFTER 3. BEAMS 1 & 2 RUN FROM WALL K TO RAFTER 3.

ANY STEEL FRAMING USED SHOULD BE SCENICALLY TREATED TO LOOK LIKE REFERENCE IMAGE. DISCUSS WITH DESIGNER BEFORE BUILD.

ALL ATTIC RAFTERS AND BEAMS HAVE THE LOOK OF RE-SAWN TIMBER.

PLAN RAFTER 6 Scale: 1/4" = 1'-0"

– RAFTERS 1,2,3 ARE

PORTALS AND HUNG FROM LINESETS. SEE SHEET 8 FOR

MORE INFORMATION.

ATTACHED TO CORSPONDING

SCENIC TREATMENT IS AGED & DISTRESSED WOOD PLANKS WITH SATIN FINISH 4'-3 1/2"