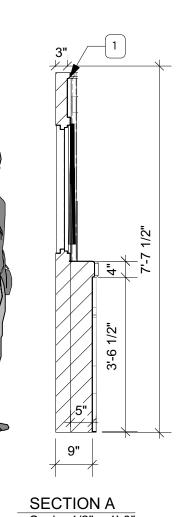

PLAN DETAIL 1 Scale: 3/4" = 1'-0"

SECTION D Scale: 1/2" = 1'-0"

2'-9"

1'-5"

PLAN D Scale: 1/2" = 1'-0"

ALL WALLS ARE 7'6" TALL AND 3" DEEP. SURFACE TREATMENT OF WALLS ARE AGED AND DISTRESSED WALLPAPER WITH SATIN FINISH. ALL MOULDING IS TO BE PAINTED WITH SATIN FINISH.