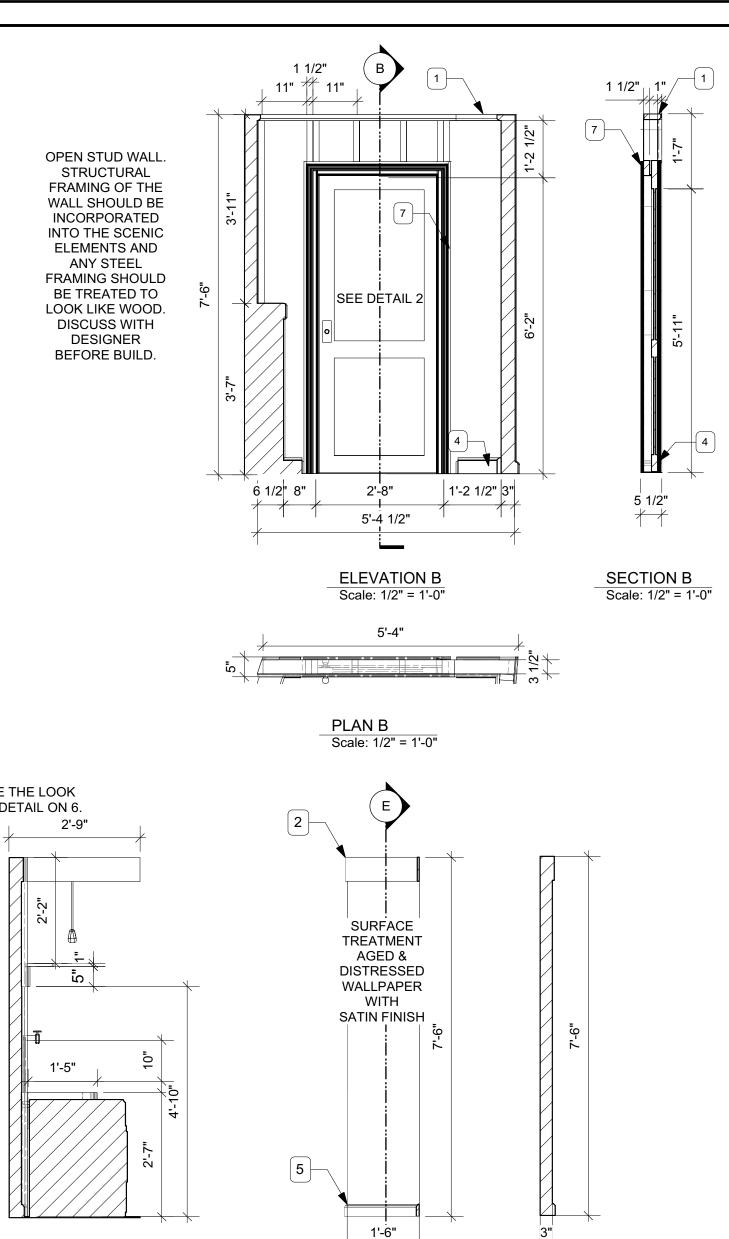

ELEVATION E

Scale: 1/2" = 1'-0"

KITCHEN REFERENCE IMAGES

 $\mathbf{X}$ 

SECTION E

Scale: 1/2" = 1'-0"

ELEVATION BEAMS Scale: 3/8" = 1'-0"

TOP VIEW BEAMS Scale: 3/8" = 1'-0"

ALL ATTIC RAFTERS AND BEAMS HAVE THE LOOK OF RE-SAWN TIMBER.

PLAN RAFTER 6 Scale: 1/4" = 1'-0"

– RAFTERS 1,2,3 ARE

PORTALS AND HUNG FROM LINESETS. SEE SHEET 8 FOR

MORE INFORMATION.

ATTACHED TO CORSPONDING

SCENIC TREATMENT IS AGED & DISTRESSED WOOD PLANKS WITH SATIN FINISH 4'-3 1/2"