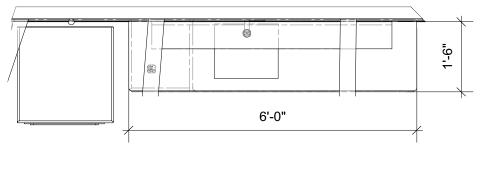

WALLS B & C ARE MEANT TO LOOK LIKE OPEN STUD WALL ONLY FRAMING THE OUTER EDGE OF THE WALL AND ABOVE THE DOOR. MOULDING IS ATTACHED TO OPEN STUD WALLS AT TOP AND BOTTOM. SEE DETAILS FOR CEILING MOULDING AND BASEBOARDS ON SHEET 5.