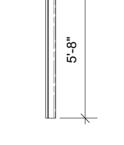

ALL ATTIC RAFTERS AND BEAMS HAVE THE LOOK OF RE-SAWN TIMBER.

PLAN RAFTER 6 Scale: 1/4" = 1'-0"

– RAFTERS 1,2,3 ARE

PORTALS AND HUNG FROM LINESETS. SEE SHEET 8 FOR

MORE INFORMATION.

ATTACHED TO CORSPONDING

SCENIC TREATMENT IS AGED & DISTRESSED WOOD PLANKS WITH SATIN FINISH 4'-3 1/2"