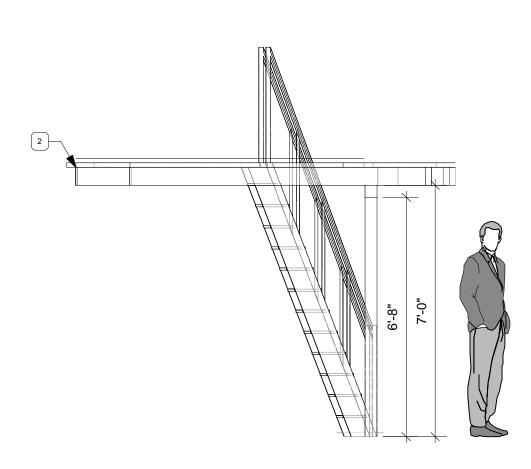

LADDER STAIRS MADE TO LOOK AS THOUGH THEY ARE WOOD WITH WORN TREADS AS SEEN IN REFERENCE IMAGE. RAILINGS ARE 3'1" TALL ON BOTH SIDES WITH THREE CIRCULAR 1" BANISTERS.

PLAN STAIRS Scale: 1/2" = 1'-0"

SIDE VIEW BEAMS Scale: 3/8" = 1'-0"