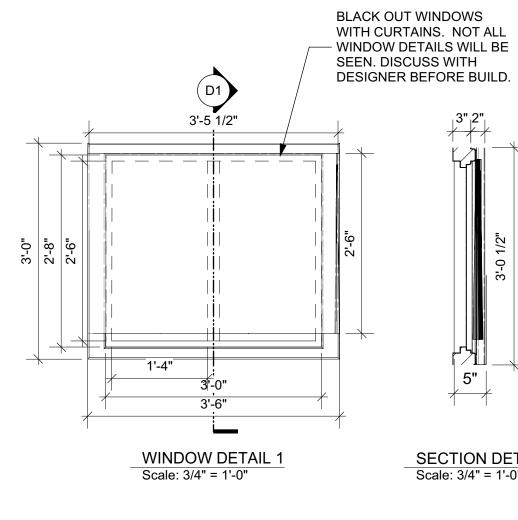

KITCHEN COUNTER IS TO BE CUSTOM BUILT. SEE ATTACHED DETAIL DRAWING AND RESEARCH. OVEN, FAUCET, STOVE ARE TO BE PURCHASED. REFER TO REFERENCE RESEARCH FOR TEH TYPE OF APPLIANCE NEEDED.

PRATICAL LIGHTS ARE TO BE OPERATED BY LIGHT BOARD. ACTORS DO NOT TURN ON/OFF LIGHTS THEMSELVES.