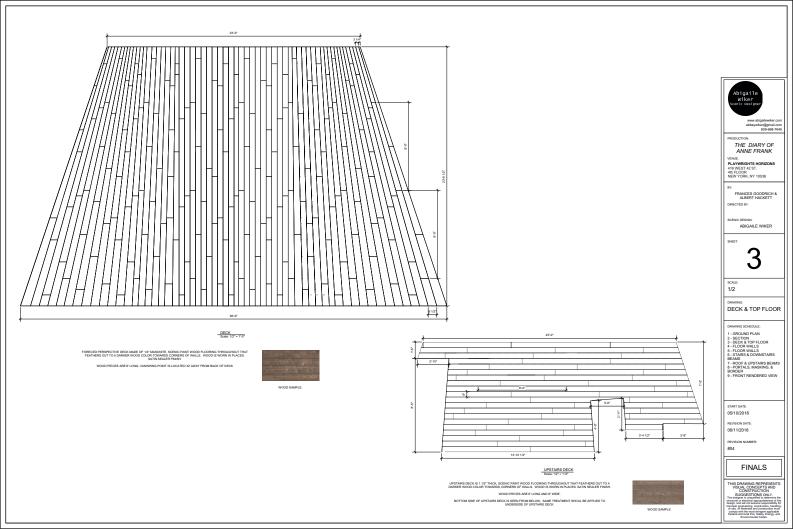

ALL ATTIC RAFTERS AND BEAMS HAVE THE LOOK OF RE-SAWN TIMBER.

PLAN RAFTER 6 Scale: 1/4" = 1'-0"

– RAFTERS 1,2,3 ARE

PORTALS AND HUNG FROM LINESETS. SEE SHEET 8 FOR

MORE INFORMATION.

ATTACHED TO CORSPONDING

SCENIC TREATMENT IS AGED & DISTRESSED WOOD PLANKS WITH SATIN FINISH 4'-3 1/2"