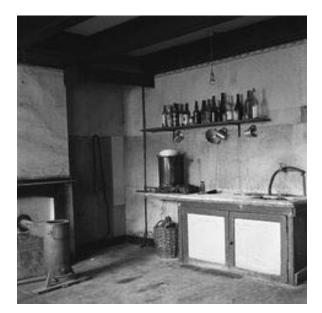

KITCHEN COUNTER IS TO BE CUSTOM BUILT. SEE ATTACHED DETAIL DRAWING AND RESEARCH. OVEN, FAUCET, STOVE ARE TO BE PURCHASED. REFER TO REFERENCE RESEARCH FOR TEH TYPE OF APPLIANCE NEEDED.

PRATICAL LIGHTS ARE TO BE OPERATED BY LIGHT BOARD. ACTORS DO NOT TURN ON/OFF LIGHTS THEMSELVES.

ELEVATION E

Scale: 1/2" = 1'-0"

KITCHEN REFERENCE IMAGES

 $\mathbf{X}$ 

SECTION E

Scale: 1/2" = 1'-0"

ELEVATION BEAMS Scale: 3/8" = 1'-0"

TOP VIEW BEAMS Scale: 3/8" = 1'-0"