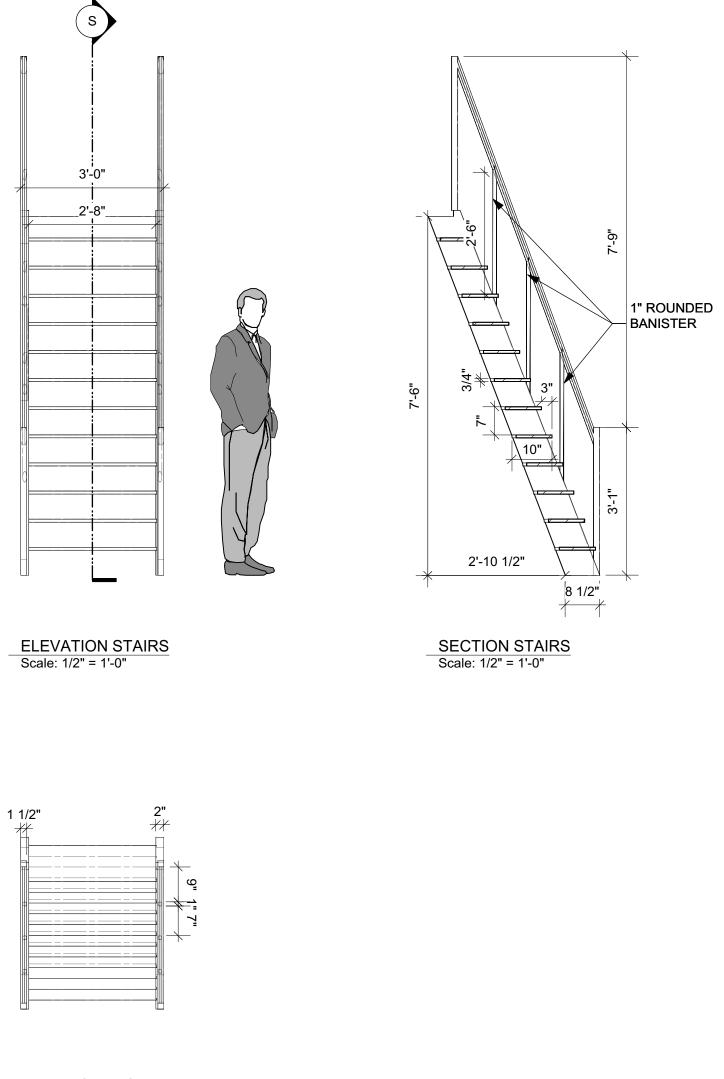

LADDER STAIRS MADE TO LOOK AS THOUGH THEY ARE WOOD WITH WORN TREADS AS SEEN IN REFERENCE IMAGE. RAILINGS ARE 3'1" TALL ON BOTH SIDES WITH THREE CIRCULAR 1" BANISTERS.

PLAN STAIRS Scale: 1/2" = 1'-0"

SIDE VIEW BEAMS Scale: 3/8" = 1'-0"