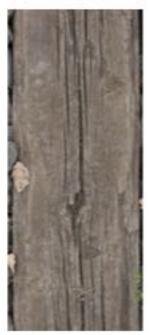

ALL ATTIC RAFTERS AND BEAMS HAVE THE LOOK OF RE-SAWN TIMBER.

PLAN RAFTER 6 Scale: 1/4" = 1'-0"

– RAFTERS 1,2,3 ARE

PORTALS AND HUNG FROM LINESETS. SEE SHEET 8 FOR

MORE INFORMATION.

ATTACHED TO CORSPONDING

SCENIC TREATMENT IS AGED & DISTRESSED WOOD PLANKS WITH SATIN FINISH 4'-3 1/2"