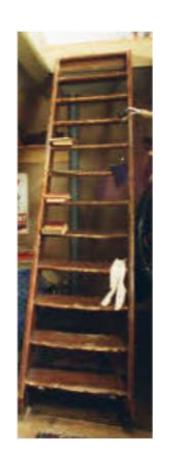

LADDER STAIRS MADE TO LOOK AS THOUGH THEY ARE WOOD WITH WORN TREADS AS SEEN IN REFERENCE IMAGE. RAILINGS ARE 3'1" TALL ON BOTH SIDES WITH THREE CIRCULAR 1" BANISTERS.

PLAN STAIRS Scale: 1/2" = 1'-0"

SIDE VIEW BEAMS Scale: 3/8" = 1'-0"